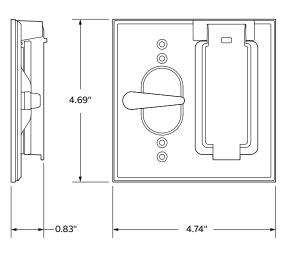

# **Cover, 2-gang receptacle, weatherproof** For single switch and duplex receptacle

Weatherproof cover helps protect switch and receptacle in dry, damp, and wet environments

## Features:

**Applications:** 

Material / Finishes:

• Polyethylene gasket

Lid - Die cast aluminum alloyPlate - Die cast zinc alloy

· Powder coated silver finish

• Weatherproof assembly with polyethylene gasket