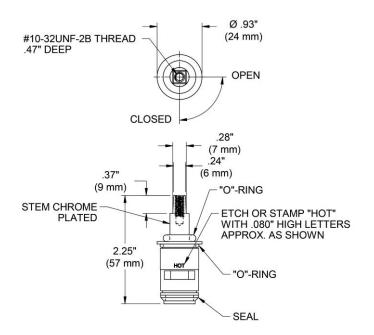

Elkay Faucet Ceramic Cartridge Short Stem Square Mounting Hot Model(s) 45924C

## **PRODUCT SPECIFICATIONS**

Elkay Faucet Ceramic Cartridge Short Stem Square Mounting Hot. Overall dimensions are 15/16" x 15/16" x 2-1/4". Made of Brass.

| Material:        | Brass                    |
|------------------|--------------------------|
| Dimensions:      | 15/16" x 15/16" x 2-1/4" |
| Shipping Weight: | .5 lbs.                  |
| •ppg             |                          |