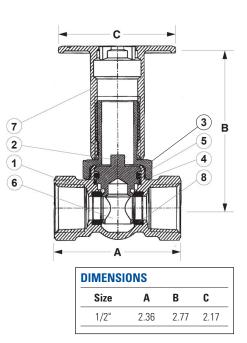

| MATERIAL SPECIFICATION |            |                                                   |               | Pictured     |
|------------------------|------------|---------------------------------------------------|---------------|--------------|
|                        | PART       | MATERIAL                                          | SPECIFICATION |              |
| 1                      | Body       | Forged brass                                      |               | Model T-3500 |
| 2                      | Stem       | Forged brass                                      |               | Cut-away     |
| 3                      | Bonnet     | Forged brass                                      |               |              |
| 4                      | Washer     | Synthetic fiber                                   |               |              |
| 5                      | 0-ring     | Viton                                             |               |              |
| 6                      | Ball       | Forged brass                                      |               |              |
| 7                      | Escutcheon | Forged brass with Polished brass or Chrome finish |               |              |
| 8                      | Seats      | NBR                                               |               |              |
| 9                      | Кеу        | Brass or chrome plated Zinc (1/4" square)         |               |              |