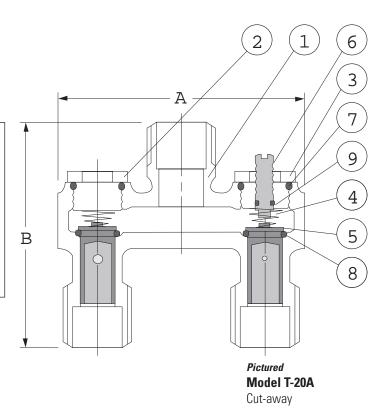

## Working Pressure, Non Shock (PSI)

Cold working pressure (CWP): 125 CWP

Saturated steam (WSP): N/A

Pictured
Model T-20A

| MATERIAL SPECIFICATION |                         |                     |                |  |
|------------------------|-------------------------|---------------------|----------------|--|
|                        | PART                    | MATERIAL            | SPECIFICATIONS |  |
| 1                      | Body                    | Bronze              | B584 C84400    |  |
| 2                      | Cold plug               | Brass               | B16 C36000     |  |
| 3                      | Hot plug                | Brass               | B16 C36000     |  |
| 4                      | Spring                  | 304 Stainless steel |                |  |
| 5                      | Regulating cartridge    | Brass               | B16 C36000     |  |
| 6                      | Adjustment screw        | Brass               | B16 C36000     |  |
| 7                      | Plug o-rings (2)        | NBR (BUNA-N) rubber | FN 80          |  |
| 8                      | Cartridge o-rings (2)   | NBR (BUNA-N) rubber | FN 80          |  |
| 9                      | Adjustment screw o-ring | NBR (BUNA-N) rubber | FN 80          |  |

| DIMENSIONS |      |      |  |  |
|------------|------|------|--|--|
| Size       | Α    | В    |  |  |
| T-20       | 2.99 | 2.72 |  |  |
| T-20A      | 2.99 | 2.72 |  |  |