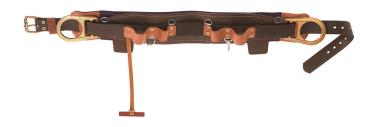

## Fixed Body Belt Style 5268N 30-Inch

Klein Tools Fixed Body Belt features a Klein-Kord® belt pad with two pocket tabs. The belt features four suspender rings and a tape thong. Klein Tools body belts meet or exceed applicable OSHA, ASTM, and CSA standards.

## **Specifications**

| Special Features: | Straight Double Bar D Rings, Rolled-Edge<br>Leather, Suspender Rings | Waist Size:              | 55" to 47" (139.7 to 119.4 cm) |
|-------------------|----------------------------------------------------------------------|--------------------------|--------------------------------|
| Material:         | Leather, Nylon, Klein-Kord with Alloy Steel<br>Hardware              | Color:                   | Brown                          |
| Closure Type:     | Forged Single Tongue Buckle                                          | Number of Anchor Points: | 2                              |
| Standard:         | OSHA, ASTM, and CSA                                                  | Overall Width:           | 4.75" (12.1 cm)                |
| Weight:           | 4.08 lb (1.9 kg)                                                     |                          |                                |