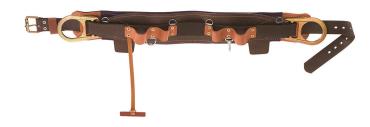

## Fixed Body Belt Style 5268N 20-Inch

Klein Tools Fixed Body Belt features a Klein-Kord® belt pad with two pocket tabs. The belt features four suspender rings and a tape thong. Klein Tools body belts meet or exceed applicable OSHA, ASTM, and CSA standards.

## **Specifications**

| Special Features: | Straight Double Bar D Rings, Rolled-Edge<br>Leather, Suspender Rings | Waist Size: | 42" to 34" (106.7 to 86.4 cm) |
|-------------------|----------------------------------------------------------------------|-------------|-------------------------------|
| Material:         | Leather, Nylon, Klein-Kord                                           | Color:      | Brown                         |
| Closure Type:     | Single Square Frame and Prong                                        | Standard:   | OSHA; ASTM;CSA                |