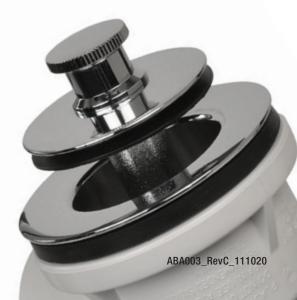

### **NEW & IMPROVED**

- 1 Push-on overflow cover plate easily secures to the overflow elbow for a snug fit against tub wall
- 2 High-flow capacity overflow cover plate allows water flow at approximately 7 gpm (typical tub valve = 5-6 gpm)
- B Tool less installation
- Extra (thin) gasket included for thick-walled tubs (e.g. marble)
- Solid cover plate (no slots) is available as an accessory