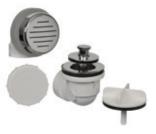

**NEW FINISHES** • AVAILABLE •

# The "Classic" Waste & Overflow

# Easy installation and testing all in one

AB&A's new and improved, patent pending, Classic waste and overflow system keeps getting better. The newly designed, high-flow capacity Classic overflow cover plate is slotted to provide greater drainage through the tub overflow. Installers can easily secure the overflow elbow, gasket, and cover plate to the tub without the use of a screwdriver or screws. Test plugs and caps are always included with the Classic waste and overflow system.



### **NEW & IMPROVED**

- 1 Push-on overflow cover plate easily secures to the overflow elbow for a snug fit against tub wall
- 2 High-flow capacity overflow cover plate allows water flow at approximately 7 gpm (typical tub valve = 5-6 gpm)
- B Tool less installation
- Extra (thin) gasket included for thick-walled tubs (e.g. marble)
- Solid cover plate (no slots) is available as an accessory





- Sch. 40 ABS & PVC Full, Half and Rough-In Kits
- Heavy Duty Plastic Tubular ABS/PVC Full Kits
- 17 or 20 Gauge Tubular Brass Full Kits
- Trim and Finish Kits
- Press-In Trim Kits

# **NEW** MPROVED

For easy identification, look for the new blue label on the outside of each box.

# Test Kit Installation

# FINISHES AVAILABLE







500 Distribution Parkway, Collierville, TN 38017 PH: (800) 888