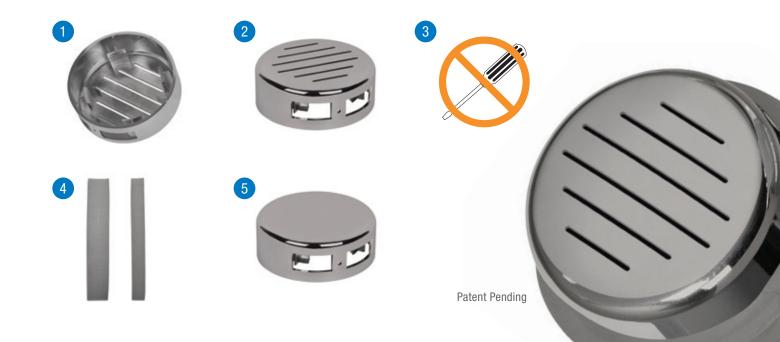

# Easy installation and testing all in one

AB&A's new and improved, patent pending, Classic waste and overflow system keeps getting better. The newly designed, high-flow capacity Classic overflow cover plate is slotted to provide greater drainage through the tub overflow. Installers can easily secure the overflow elbow, gasket, and cover plate to the tub without the use of a screwdriver or screws. Test plugs and caps are always included with the Classic waste and overflow system.

### **NEW & IMPROVED**

- 1 Push-on overflow cover plate easily secures to the overflow elbow for a snug fit against tub wall
- 2 High-flow capacity overflow cover plate allows water flow at approximately 7 gpm (typical tub valve = 5-6 gpm)
- B Tool less installation
- Extra (thin) gasket included for thick-walled tubs (e.g. marble)
- Solid cover plate (no slots) is available as an accessory