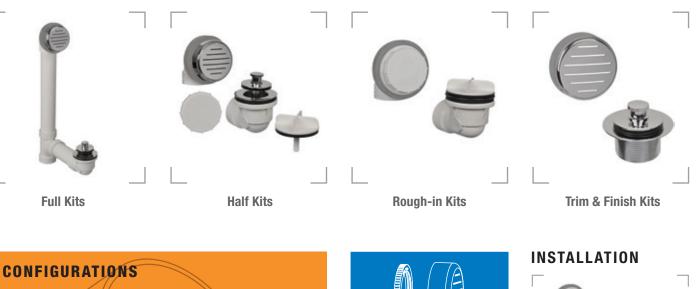

- Sch. 40 ABS & PVC Full, Half and Rough-In Kits
- Heavy Duty Plastic Tubular ABS/PVC Full Kits
- 17 or 20 Gauge Tubular Brass Full Kits
- Trim and Finish Kits
- Press-In Trim Kits