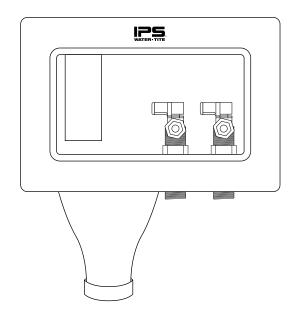

## Wide Mouth WMOB, Left Hand Drain with Quarter Turn Valves

## Specifications:

Furnish and install Wide Mouth Washing Machine Outlet Box with left hand drain option. Unit shall be Water-Tite product code checked below, as manufactured by IPS Corporation. Valves comply with ASME A112.18.1.