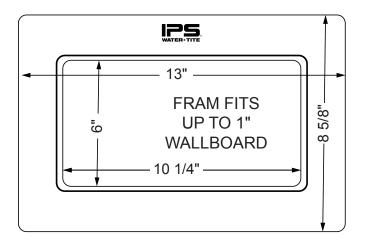

## Wide Mouth WMOB, Left Hand Drain with Quarter Turn Valves

## Specifications:

Furnish and install Wide Mouth Washing Machine Outlet Box with left hand drain option. Unit shall be Water-Tite product code checked below, as manufactured by IPS Corporation. Valves comply with ASME A112.18.1.