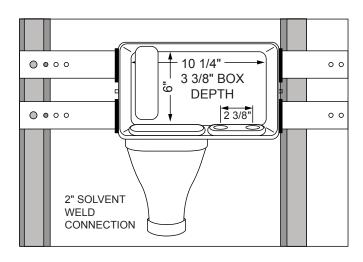

## Wide Mouth WMOB, Left Hand Drain with Quarter Turn Valves

## Specifications:

Furnish and install Wide Mouth Washing Machine Outlet Box with left hand drain option. Unit shall be Water-Tite product code checked below, as manufactured by IPS Corporation. Valves comply with ASME A112.18.1.