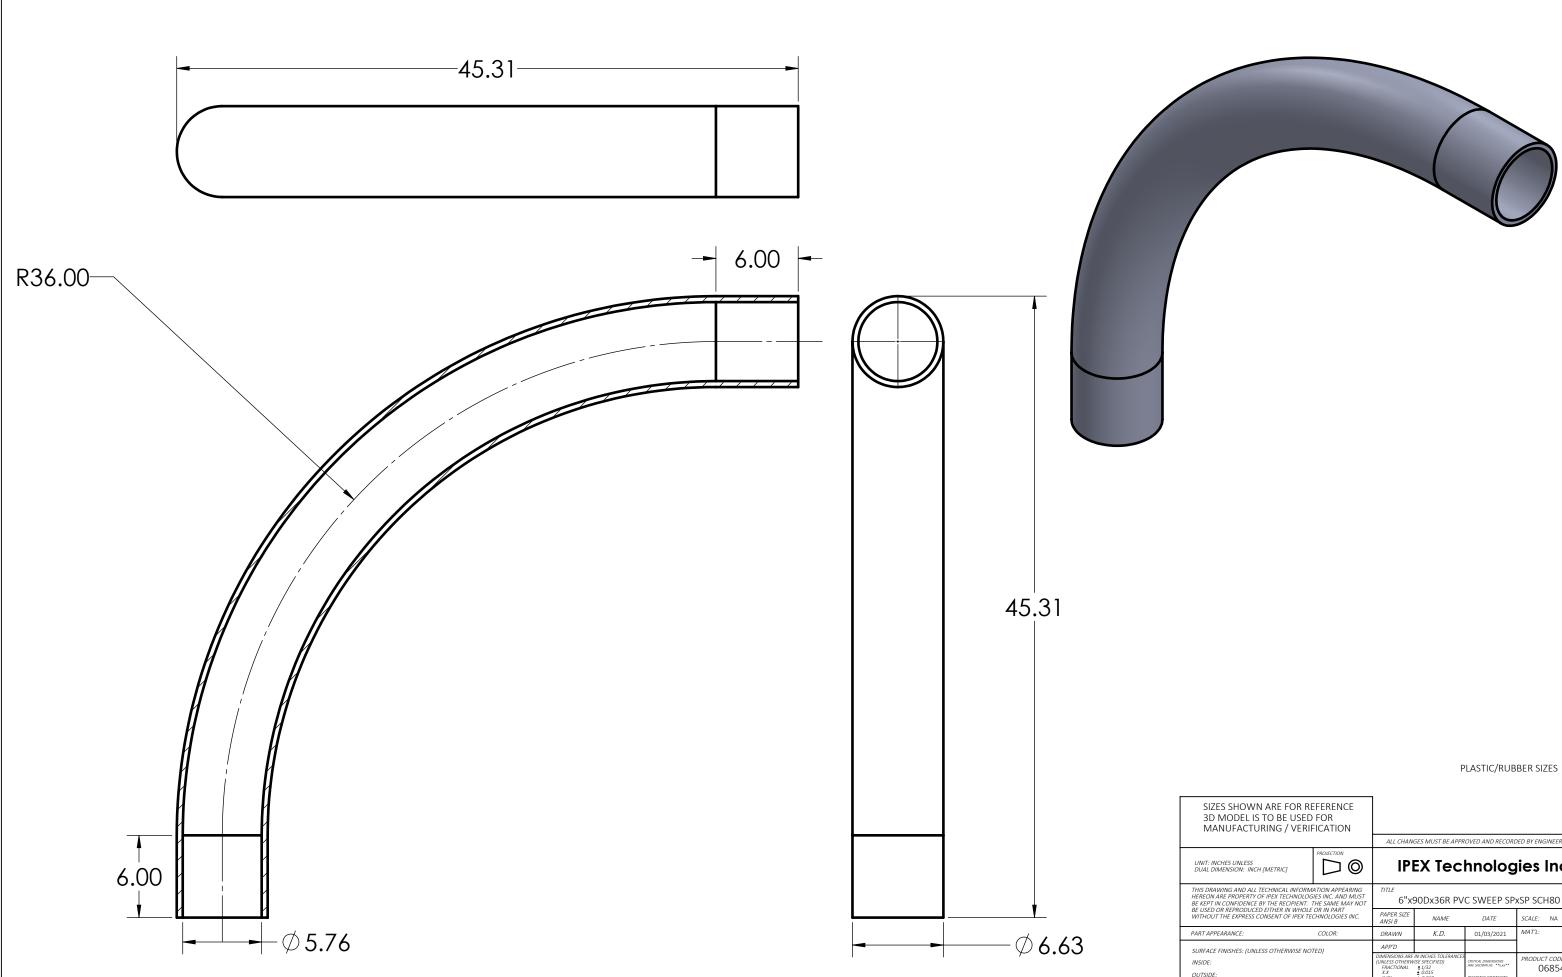

| SIZES SHOWN ARE FOR REFERENCE<br>3D MODEL IS TO BE USED FOR<br>MANUFACTURING / VERIFICATION                                                                                                                                                                                             |         |                                                          |      |                                             |                         |
|-----------------------------------------------------------------------------------------------------------------------------------------------------------------------------------------------------------------------------------------------------------------------------------------|---------|----------------------------------------------------------|------|---------------------------------------------|-------------------------|
|                                                                                                                                                                                                                                                                                         |         | ALL CHANGES MUST BE APPROVED AND RECORDED BY ENGINEERING |      |                                             |                         |
| UNIT: INCHES UNLESS<br>DUAL DIMENSION: INCH [METRIC]                                                                                                                                                                                                                                    |         | IPEX Technologies Inc.                                   |      |                                             |                         |
| THIS DRAWING AND ALL TECHNICAL INFORMATION APPEARING<br>HEREON ARE PROPERTY OF IPEX TECHNOLOGIES INC. AND MUST<br>BE KEPT IN CONFIDENCE BY THE RECIPIENT. THE SAME MAY NOT<br>BE USED OR REPRODUCED EITHER IN WHOLE OR IN PART<br>WITHOUT THE EXPRESS CONSENT OF IPEX TECHNOLOGIES INC. |         | TITLE 6"x90Dx36R PVC SWEEP SPxSP SCH80                   |      |                                             |                         |
|                                                                                                                                                                                                                                                                                         |         | PAPER SIZE<br>ANSI B                                     | NAME | DATE                                        | SCALE: NA               |
| PART APPEARANCE:                                                                                                                                                                                                                                                                        | COLOR:  | DRAWN                                                    | K.D. | 01/03/2021                                  | MAT'L:                  |
| SURFACE FINISHES: (UNLESS OTHERWISE NOTED)<br>INSIDE:<br>OUTSIDE:<br>OTHER:                                                                                                                                                                                                             |         | APP'D                                                    |      |                                             |                         |
|                                                                                                                                                                                                                                                                                         |         | FRACTIONAL ±1/32<br>X.X ± 0.015<br>X.XX + 0.010 REFE     |      | CRITICAL DIMENSIONS<br>ARE SHOWN AS **xxx** | product code:<br>068540 |
|                                                                                                                                                                                                                                                                                         |         |                                                          |      | ARE SHOWN WITH REF. NOTE                    | PROJECT No.             |
| FILENAME:                                                                                                                                                                                                                                                                               | FOLDER: |                                                          |      |                                             |                         |