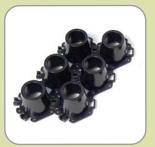

## **Multi-Link™ Form Stubby**

With our next generation stubby, we've made installing multiple ENT stub downs in poured concrete floors/ceiling assemblies even faster.

Designed in convenient rows of three, Kwikon Multi-Link Form Stubbies from IPEX feature a "snap together" design which enables them to be configured in a variety of tightly grouped formations. A cut line between each individual Stubby enables them to be easily separated by trimming with cutters or a knife. And all stubbies are made from the same durable polyethylene composition that our customers have come to know and trust.

Each Multi-Link Form Stubby of the same size is designed to link together end to end and on a 45° pattern, closely grouping the stub downs in tight areas while still ensuring that the ENT reaches each stubby entry with ease.