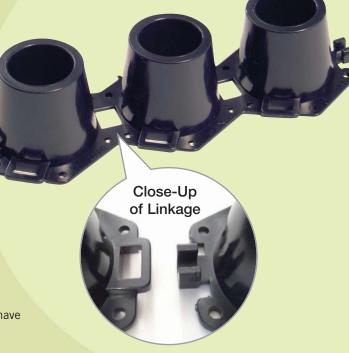

## **Multi-Link™ Form Stubby**

With our next generation stubby, we've made installing multiple ENT stub downs in poured concrete floors/ceiling assemblies even faster.

Designed in convenient rows of three, Kwikon Multi-Link Form Stubbies from IPEX feature a "snap together" design which enables them to be configured in a variety of tightly grouped formations. A cut line between each individual Stubby enables them to be easily separated by trimming with cutters or a knife. And all stubbies are made from the same durable polyethylene composition that our customers have come to know and trust.

Each Multi-Link Form Stubby of the same size is designed to link together end to end and on a 45° pattern, closely grouping the stub downs in tight areas while still ensuring that the ENT reaches each stubby entry with ease.