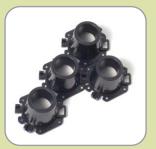

Each Multi-Link Form Stubby of the same size is designed to link together end to end and on a 45° pattern, closely grouping the stub downs in tight areas while still ensuring that the ENT reaches each stubby entry with ease.

45° Pattern

Groups

One or Two Stub Down