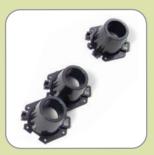

## **Multi-Link™ Form Stubby**

With our next generation stubby, we've made installing multiple ENT stub downs in poured concrete floors/ceiling assemblies even faster.

Designed in convenient rows of three, Kwikon Multi-Link Form Stubbies from IPEX feature a "snap together" design which enables them to be configured in a variety of tightly grouped formations. A cut line between each individual Stubby enables them to be easily separated by trimming with cutters or a knife. And all stubbies are made from the same durable polyethylene composition that our customers have come to know and trust.

Each Multi-Link Form Stubby of the same size is designed to link together end to end and on a 45° pattern, closely grouping the stub downs in tight areas while still ensuring that the ENT reaches each stubby entry with ease.