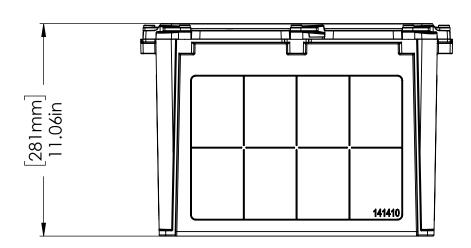

| REVISION DATE                                                                                                                                                                                                                                                                           |               |                                                      | INT. |
|-----------------------------------------------------------------------------------------------------------------------------------------------------------------------------------------------------------------------------------------------------------------------------------------|---------------|------------------------------------------------------|------|
| ALL CHANGES MUST BE APPROVED AND RECORDED BY ENGINEERING                                                                                                                                                                                                                                |               |                                                      |      |
| IPEX Technologies Inc.                                                                                                                                                                                                                                                                  |               |                                                      |      |
| 14x14x10 JUNCTION BOX                                                                                                                                                                                                                                                                   |               |                                                      |      |
| PRODUCT CODE: 278312, 277012                                                                                                                                                                                                                                                            |               |                                                      |      |
| PAPER SIZE<br>ANSI B                                                                                                                                                                                                                                                                    | SCALE:<br>1:5 | UNIT: INCHES UNLESS<br>DUAL DIMENSION: INCH [METRIC] |      |
| THIS DRAWING AND ALL TECHNICAL INFORMATION APPEARING HEREON<br>ARE PROPERTY OF IPEX TECHNOLOGIES INC. AND MUST BE KEPT IN<br>CONFIDENCE BY THE RECIPIENT. THE SAME MAY NOT BE USED OR<br>REPRODUCED EITHER IN WHOLE OR IN PART WITHOUT THE EXPRESS<br>CONSENT OF IPEX TECHNOLOGIES INC. |               |                                                      |      |