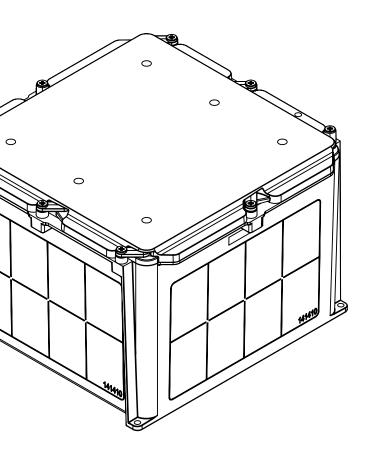

| REVISION DATE                                                                                                                                                                                                                                                                           |               |                                                      | INT. |
|-----------------------------------------------------------------------------------------------------------------------------------------------------------------------------------------------------------------------------------------------------------------------------------------|---------------|------------------------------------------------------|------|
| ALL CHANGES MUST BE APPROVED AND RECORDED BY ENGINEERING                                                                                                                                                                                                                                |               |                                                      |      |
| IPEX Technologies Inc.                                                                                                                                                                                                                                                                  |               |                                                      |      |
| 14x14x10 JUNCTION BOX                                                                                                                                                                                                                                                                   |               |                                                      |      |
| PRODUCT CODE: 278312, 277012                                                                                                                                                                                                                                                            |               |                                                      |      |
| PAPER SIZE<br>ANSI B                                                                                                                                                                                                                                                                    | SCALE:<br>1:5 | UNIT: INCHES UNLESS<br>DUAL DIMENSION: INCH [METRIC] |      |
| THIS DRAWING AND ALL TECHNICAL INFORMATION APPEARING HEREON<br>ARE PROPERTY OF IPEX TECHNOLOGIES INC. AND MUST BE KEPT IN<br>CONFIDENCE BY THE RECIPIENT. THE SAME MAY NOT BE USED OR<br>REPRODUCED EITHER IN WHOLE OR IN PART WITHOUT THE EXPRESS<br>CONSENT OF IPEX TECHNOLOGIES INC. |               |                                                      |      |