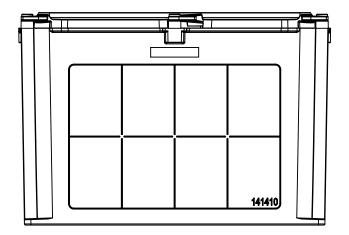

| REVISION DATE                                                                                                                                                                                                                                                                           |               |                                                      | INT. |
|-----------------------------------------------------------------------------------------------------------------------------------------------------------------------------------------------------------------------------------------------------------------------------------------|---------------|------------------------------------------------------|------|
| ALL CHANGES MUST BE APPROVED AND RECORDED BY ENGINEERING                                                                                                                                                                                                                                |               |                                                      |      |
| IPEX Technologies Inc.                                                                                                                                                                                                                                                                  |               |                                                      |      |
| 14x14x10 JUNCTION BOX                                                                                                                                                                                                                                                                   |               |                                                      |      |
| PRODUCT CODE: 278312, 277012                                                                                                                                                                                                                                                            |               |                                                      |      |
| PAPER SIZE<br>ANSI B                                                                                                                                                                                                                                                                    | SCALE:<br>1:5 | UNIT: INCHES UNLESS<br>DUAL DIMENSION: INCH [METRIC] |      |
| THIS DRAWING AND ALL TECHNICAL INFORMATION APPEARING HEREON<br>ARE PROPERTY OF IPEX TECHNOLOGIES INC. AND MUST BE KEPT IN<br>CONFIDENCE BY THE RECIPIENT. THE SAME MAY NOT BE USED OR<br>REPRODUCED EITHER IN WHOLE OR IN PART WITHOUT THE EXPRESS<br>CONSENT OF IPEX TECHNOLOGIES INC. |               |                                                      |      |