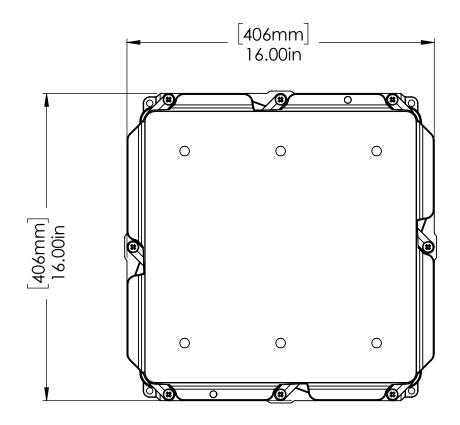

| REVISION DATE                                                                                                                                                                                                                                                                           |               |                                                      | INT. |
|-----------------------------------------------------------------------------------------------------------------------------------------------------------------------------------------------------------------------------------------------------------------------------------------|---------------|------------------------------------------------------|------|
| ALL CHANGES MUST BE APPROVED AND RECORDED BY ENGINEERING                                                                                                                                                                                                                                |               |                                                      |      |
| IPEX Technologies Inc.                                                                                                                                                                                                                                                                  |               |                                                      |      |
| 14x14x10 JUNCTION BOX                                                                                                                                                                                                                                                                   |               |                                                      |      |
| PRODUCT CODE: 278312, 277012                                                                                                                                                                                                                                                            |               |                                                      |      |
| PAPER SIZE<br>ANSI B                                                                                                                                                                                                                                                                    | SCALE:<br>1:5 | UNIT: INCHES UNLESS<br>DUAL DIMENSION: INCH [METRIC] |      |
| THIS DRAWING AND ALL TECHNICAL INFORMATION APPEARING HEREON<br>ARE PROPERTY OF IPEX TECHNOLOGIES INC. AND MUST BE KEPT IN<br>CONFIDENCE BY THE RECIPIENT. THE SAME MAY NOT BE USED OR<br>REPRODUCED EITHER IN WHOLE OR IN PART WITHOUT THE EXPRESS<br>CONSENT OF IPEX TECHNOLOGIES INC. |               |                                                      |      |