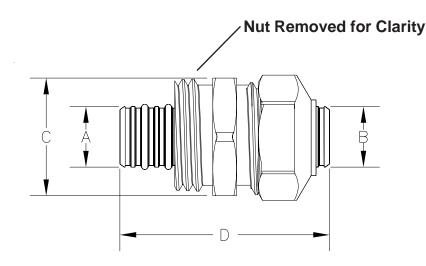

## PEX-AI-PEX Brass Compression Coupling - QHPAP\_\_C

**Specification Sheet** 

| Tag |  |  |
|-----|--|--|
| iug |  |  |

Dimensional Data: Inches and [mm] are subject to manufacturing tolerances and change without notice.

| Part      | Nominal | 'A'          | 'B'          | ıCı         | 'D'         |
|-----------|---------|--------------|--------------|-------------|-------------|
| Number    | Size    | in [mm]      | in [mm]      | in [mm]     | in [mm]     |
| QHPAPC22C | 3/8"    | 0.330 [8.4]  | 0.330 [8.4]  | .765 [19.4] | 1.87 [47.5] |
| QHPAPC33C | 1/2"    | 0.482 [12.2] | 0.482 [12.2] | 0.91 [23.0] | 1.87 [47.5] |
| QHPAPCJJC | 5/8"    | 0.620 [15.7] | 0.620 [15.7] | 1.06 [27.0] | 1.91 [48.5] |
| QHPAPC44C | 3/4"    | 0.781 [19.8] | 0.781 [19.8] | 1.30 [33.0] | 1.93 [49.0] |
| QHPAPC55C | 1"      | 0.998 [25.3] | 0.998 [25.3] | 1.58 [40.0] | 2.01 [51.0] |