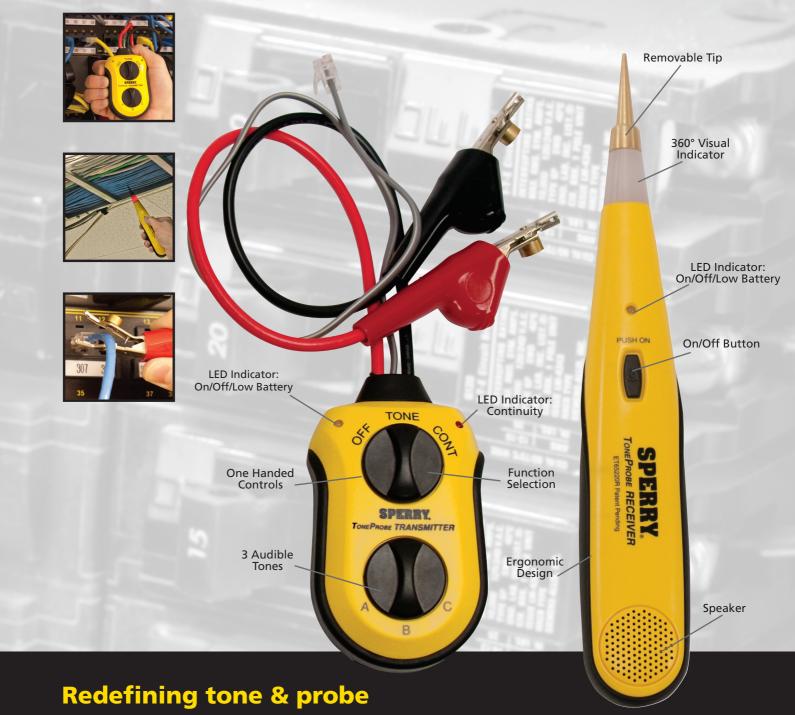

## ToneProbe Cable Tracing Kit

The Sperry ToneProbe Kit takes tone and probe to the next level. Engineered for comfort over long periods, the ergonomic overmolded rubber construction of both transmitter and receiver will withstand all the punishment of everyday use. The transmitter features easy one-handed control of tone and continuity functions. Three distinct tones allow easy audible identification for multiple traces. For greater operator convenience, the receiver's 360° indicator light allows visibility from any angle. And when necessary, you can override the speaker with an earphone jack for silent operation.

## The new generation is tougher than the last.

The ToneProbe Kit is built to last for years. The transmitter is armed with some of the best heavy-duty alligator clips on the market. The extra-long probe tip can be removed and replaced in seconds. To extend battery life, the toner has an 'Auto Off' feature after 30 minutes. And because both units have low-battery indicators, you'll always be prepared for the next job. The ToneProbe Kit exceeds all minimum requirements for durability thanks to Sperry's 10 foot drop/250 pound crush rating backed by a Limited Lifetime Warranty.