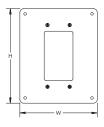

## Flush Plate for SES40 Metal - SES40FP

• Flush plate kit for mounting behind drywall

| Part Number                 | SES40FP     |
|-----------------------------|-------------|
| Material                    | Aluminum    |
| Height (H)                  | 7.3"        |
| Width (W)                   | 7.41"       |
| Depth (D)                   | 0.47"       |
| Unit Weight                 | 1.25 lb     |
| Standard Packaging Quantity | 1 pc        |
| UPC                         | 78285667277 |