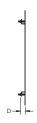

## Flush Plate for SES40 Metal - SES40FP

• Flush plate kit for mounting behind drywall

| Part Number                 | SES40FP     |
|-----------------------------|-------------|
| Material                    | Aluminum    |
| Height (H)                  | 7.3"        |
| Width (W)                   | 7.41"       |
| Depth (D)                   | 0.47"       |
| Unit Weight                 | 1.25 lb     |
| Standard Packaging Quantity | 1 pc        |
| UPC                         | 78285667277 |