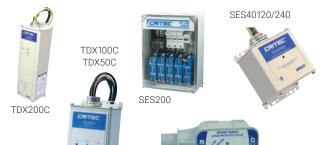

## **TDX COMPACT & SES SERIES**

- The TDX compact series is an industrial design made affordable
- · Has the same performance as the modular series
- · Some features removed and this series is not field serviceable
- UL Listing Type 1, per NEC Article 285 for use in Type 1 and Type 2 locations
- The SES200 Series is a 200kA/Ph SPD, using the TD technology design
- · LEDs show percent of life cycle in 20% increments
- SES40: surge rating 40kA/mode; I(n) 20kA; SCCR 200kA; NEMA 4X
- · The SES40 series has a broad array of solutions including: residential service, industrial machine, commercial, lighting, solar PV, VFDs and more