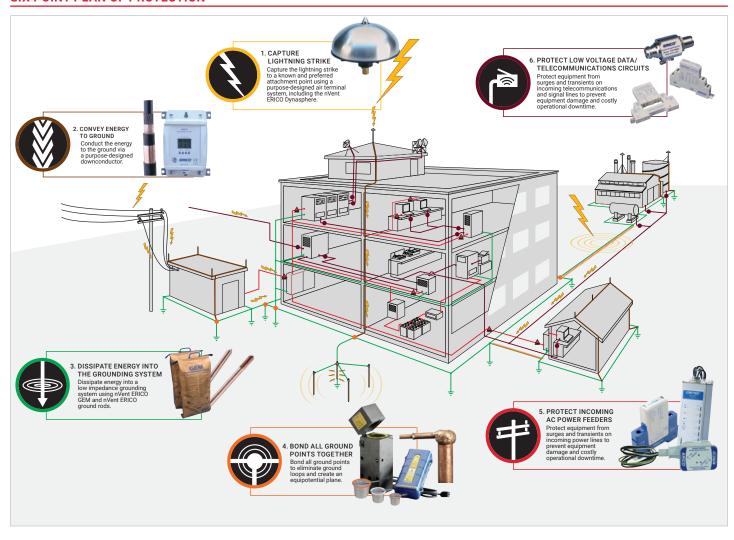

## nVent ERICO Lightning and Surge Solutions

nVent ERICO 6-Point Plan for addressing lightning includes surge solutions for power, data and signals. For Power Distribution Systems, there are products for residential, commercial and industrial applications.

## SIX POINT PLAN OF PROTECTION

Contact your local nVent ERICO representative for more information, additional support or quote requests

Our powerful portfolio of brands:

**CADDY ERICO HOFFMAN RAYCHEM SCHROFF TRACER**