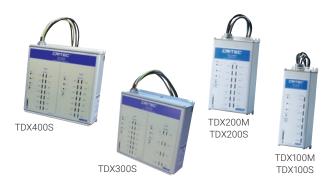

## **TDX MODULAR SERIES**

- TD technology, hybrid design that addresses TOV conditions
- · Excellent UL Voltage Protection Ratings, (VPR)
- · UL Nominal Discharge Current Rating, I(n), at 20kA
- Type 1 and Type 2 applications
- · Fault indicators for each mode, phase and overall status
- · Diagnostics included: audible alarm, relay contacts and surge counter
- Easily field serviceable by a nontechnical person with no special tools
- · Built-in, touch safe disconnect