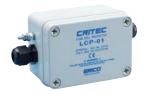

Part of a lightning protection system should include all wires entering or exiting the facility or residence. These wires can be cable television service, control for LED lighting systems and building automation like BACnet ethernet for HVAC, scales, telephone and more. Some of the nVent ERICO surge solutions for these type of wires include the following:

CATVHF1 Cable Service Protection

SPL1RJ11 Telephone/Security

Ethernet CAT5/6/PoE Camera, IT, Security

LCP01A Truck Scales

Lightning installers receive special discounts for nVent ERICO surge products. Stocking programs and other incentives are available to nVent ERICO lightning installer.