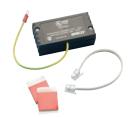

Part of a lightning protection system should include all wires entering or exiting the facility or residence. These wires can be cable television service, control for LED lighting systems and building automation like BACnet ethernet for HVAC, scales, telephone and more. Some of the nVent ERICO surge solutions for these type of wires include the following:

CATVHF1 Cable Service Protection

SPL1RJ11 Telephone/Security

Ethernet CAT5/6/PoE Camera, IT, Security

LCP01A Truck Scales

Lightning installers receive special discounts for nVent ERICO surge products. Stocking programs and other incentives are available to nVent ERICO lightning installer.