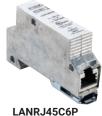

Part of a lightning protection system should include all wires entering or exiting the facility or residence. These wires can be cable television service, control for LED lighting systems and building automation like BACnet ethernet for HVAC, scales, telephone and more. Some of the nVent ERICO surge solutions for these type of wires include the following:

CATVHF1 Cable Service Protection

SPL1RJ11 Telephone/Security

Ethernet CAT5/6/PoE Camera, IT, Security

LCP01A Truck Scales

Lightning installers receive special discounts for nVent ERICO surge products. Stocking programs and other incentives are available to nVent ERICO lightning installer.