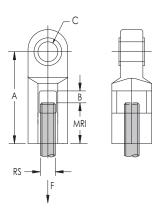

## 26 Beam Clamp Extension Piece – 0260075PL

- Accessory that may attach to the side of a structural member or to a beam clamp ٠
- Extension may be used in conjunction with Model #360 •

| Part Number                 | 0260075PL   |
|-----------------------------|-------------|
| Material                    | Steel       |
| Finish                      | Plain       |
| Rod Size (RS)               | 3/4"        |
| А                           | 2 7/8"      |
| В                           | 3/4"        |
| С                           | 1/2"        |
| MRI                         | 1"          |
| Static Load (F)             | 2,100 lb    |
| Standard Packaging Quantity | 50 рс       |
| UPC                         | 78285635954 |