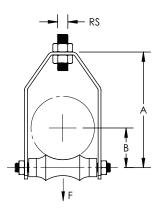

| Part Number                 | 6100350HD                               |
|-----------------------------|-----------------------------------------|
| Material                    | Steel<br>Cast Iron                      |
| Finish                      | Hot-Dip Galvanized<br>Electrogalvanized |
| Pipe Size                   | 3 1/2"                                  |
| Rod Size (RS)               | 1/2"                                    |
| А                           | 7"                                      |
| В                           | 2 5/8"                                  |
| Static Load (F)             | 390 lb                                  |
| Standard Packaging Quantity | 1 рс                                    |
| UPC                         | 78285639323                             |