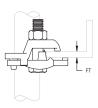

## ET Edge Type Pipe and Conduit Clamp - ET0050HD

• Fix vertical pipe or conduit against a horizontal beam

| Part Number                 | ET0050HD           |
|-----------------------------|--------------------|
| Material                    | Cast Iron          |
| Finish                      | Hot-Dip Galvanized |
| Rigid Conduit Size          | 1/2"               |
| Pipe Size                   | 1/2"               |
| Flange Thickness (FT)       | 3/4" Max           |
| Static Load (F)             | 250 lb             |
| Standard Packaging Quantity | 25 рс              |
| UPC                         | 78285634112        |