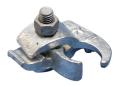

## ET Edge Type Pipe and Conduit Clamp - ET0050HD

• Fix vertical pipe or conduit against a horizontal beam

| Part Number                 | ET0050HD           |
|-----------------------------|--------------------|
| Material                    | Cast Iron          |
| Finish                      | Hot-Dip Galvanized |
| Rigid Conduit Size          | 1/2"               |
| Pipe Size                   | 1/2"               |
| Flange Thickness (FT)       | 3/4" Max           |
| Static Load (F)             | 250 lb             |
| Standard Packaging Quantity | 25 рс              |
| UPC                         | 78285634112        |