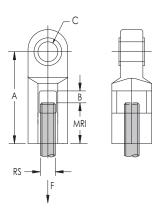

## 26 Beam Clamp Extension Piece – 0260062PL

- Accessory that may attach to the side of a structural member or to a beam clamp ٠
- Extension may be used in conjunction with Model #360

| Part Number                 | 0260062PL   |
|-----------------------------|-------------|
| Material                    | Steel       |
| Finish                      | Plain       |
| Rod Size (RS)               | 5/8"        |
| А                           | 2 7/16"     |
| В                           | 5/8"        |
| С                           | 1/2"        |
| MRI                         | 7/8"        |
| Static Load (F)             | 1,550 lb    |
| Standard Packaging Quantity | 50 рс       |
| UPC                         | 78285635953 |