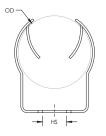

| Part Number                 | WC812           |
|-----------------------------|-----------------|
| Material                    | Spring Steel    |
| Finish                      | CADDY ARMOUR    |
| EMT Conduit Size            | 1/2"<br>3/4"    |
| Outer Diameter (OD)         | 0.709" – 1.181" |
| Hole Size (HS)              | 1/4"            |
| Standard Packaging Quantity | 100 рс          |
| UPC                         | 78285644681     |
| EAN-13                      | 8711893059304   |