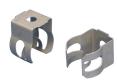

## Wall Mount Conduit Clip – WC812

- Ideal for EMT support between wall studs with SGB/TSGB series brackets
- ٠ Quickly attaches pipe, conduit, MC/ AC and tube to wall surfaces
- ٠ Push-in installation of conduit
- ٠ Eliminates need for offset bending conduit
- Low-profile design minimizes snag potential ٠
- Secure with powder-actuated tools, self-tapping concrete anchors or screw guns

| Part Number                 | WC812           |
|-----------------------------|-----------------|
| Material                    | Spring Steel    |
| Finish                      | CADDY ARMOUR    |
| EMT Conduit Size            | 1/2"<br>3/4"    |
| Outer Diameter (OD)         | 0.709" – 1.181" |
| Hole Size (HS)              | 1/4"            |
| Standard Packaging Quantity | 100 рс          |
| UPC                         | 78285644681     |
| EAN-13                      | 8711893059304   |