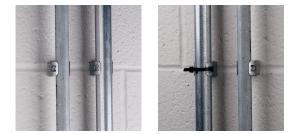

## Wall Mount Conduit Clip – WC812

- Ideal for EMT support between wall studs with SGB/TSGB series brackets
- ٠ Quickly attaches pipe, conduit, MC/ AC and tube to wall surfaces
- ٠ Push-in installation of conduit
- ٠ Eliminates need for offset bending conduit
- Low-profile design minimizes snag potential ٠
- Secure with powder-actuated tools, self-tapping concrete anchors or screw guns