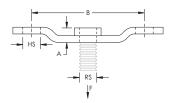

## 365 Steel Wall or Ceiling Plate - 3650037EG

• Structural attachment to support hanger rod from a ceiling or a wall

| Part Number                 | 3650037EG         |
|-----------------------------|-------------------|
| Material                    | Steel             |
| Finish                      | Electrogalvanized |
| Rod Size (RS)               | 3/8"              |
| Hole Size (HS)              | 5/16"             |
| А                           | 5/16"             |
| В                           | 2 1/4"            |
| Pipe Size                   | 2" Max            |
| Static Load (F)             | 100 lb            |
| Standard Packaging Quantity | 250 pc            |
| UPC                         | 78285636472       |