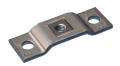

## 365 Steel Wall or Ceiling Plate - 3650037EG

• Structural attachment to support hanger rod from a ceiling or a wall

| Part Number                 | 3650037EG         |
|-----------------------------|-------------------|
| Material                    | Steel             |
| Finish                      | Electrogalvanized |
| Rod Size (RS)               | 3/8"              |
| Hole Size (HS)              | 5/16"             |
| А                           | 5/16"             |
| В                           | 2 1/4"            |
| Pipe Size                   | 2" Max            |
| Static Load (F)             | 100 lb            |
| Standard Packaging Quantity | 250 pc            |
| UPC                         | 78285636472       |