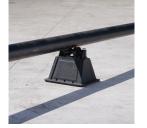

## CADDY PYRAMID RL Fixed Roller Support – PRF2

- Roller-based support designed specifically for rooftop applications
- Roller capability allows longitudinal movement of pipe, resulting from thermal expansion or contraction
- Polymeric rollers ensure corrosion free rotation
- Foam bottom offers low abrasion interface for better roof membrane protection
- Compatible with roof surfaces including single ply, bituminous, metal and spray foam
- Ready to use out of the box, saving installation time and labor
- Hot-dip galvanized and UV stabilized for long lasting performance
- Supports green building requirements; thermoplastic bases are made from recycled material and can contribute to earning LEED credits