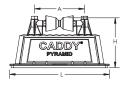

| Part Number                 | PRF2                                   |
|-----------------------------|----------------------------------------|
| Material                    | Polyethylene<br>Polypropylene<br>Steel |
| Finish                      | Hot-Dip Galvanized                     |
| Temperature                 | -50 to 150 °F                          |
| Static Load Safety Factor   | 3:1                                    |
| Pipe Size                   | 2" Max                                 |
| Height (H)                  | 5.8"                                   |
| Length (L)                  | 8"                                     |
| Width (W)                   | δ"                                     |
| А                           | 4 1/2"                                 |
| Surface Area                | 41 in <sup>2</sup>                     |
| Unit Weight                 | 1 lb                                   |
| Static Load (F)             | 100 lb                                 |
| Standard Packaging Quantity | 20 рс                                  |
| UPC                         | 78285684300                            |
| EAN-13                      | 8711893139723                          |