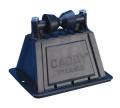

## CADDY PYRAMID RL Fixed Roller Support – PRF2

- Roller-based support designed specifically for rooftop applications
- Roller capability allows longitudinal movement of pipe, resulting from thermal expansion or contraction
- Polymeric rollers ensure corrosion free rotation
- Foam bottom offers low abrasion interface for better roof membrane protection
- Compatible with roof surfaces including single ply, bituminous, metal and spray foam
- Ready to use out of the box, saving installation time and labor
- Hot-dip galvanized and UV stabilized for long lasting performance
- Supports green building requirements; thermoplastic bases are made from recycled material and can contribute to earning LEED credits