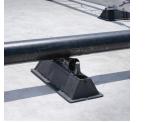

## CADDY PYRAMID RL Fixed Roller Support – PRF2

- Roller-based support designed specifically for rooftop applications
- Roller capability allows longitudinal movement of pipe, resulting from thermal expansion or contraction
- Polymeric rollers ensure corrosion free rotation
- Foam bottom offers low abrasion interface for better roof membrane protection
- Compatible with roof surfaces including single ply, bituminous, metal and spray foam
- Ready to use out of the box, saving installation time and labor
- Hot-dip galvanized and UV stabilized for long lasting performance
- Supports green building requirements; thermoplastic bases are made from recycled material and can contribute to earning LEED credits