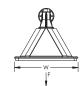

| Part Number                 | PRF2                                   |
|-----------------------------|----------------------------------------|
| Material                    | Polyethylene<br>Polypropylene<br>Steel |
| Finish                      | Hot-Dip Galvanized                     |
| Temperature                 | -50 to 150 °F                          |
| Static Load Safety Factor   | 3:1                                    |
| Pipe Size                   | 2" Max                                 |
| Height (H)                  | 5.8"                                   |
| Length (L)                  | 8"                                     |
| Width (W)                   | δ"                                     |
| А                           | 4 1/2"                                 |
| Surface Area                | 41 in <sup>2</sup>                     |
| Unit Weight                 | 1 lb                                   |
| Static Load (F)             | 100 lb                                 |
| Standard Packaging Quantity | 20 рс                                  |
| UPC                         | 78285684300                            |
| EAN-13                      | 8711893139723                          |