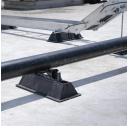

## CADDY PYRAMID RL Fixed Roller Support – PRF2

- Roller-based support designed specifically for rooftop applications
- Roller capability allows longitudinal movement of pipe, resulting from thermal expansion or contraction
- Polymeric rollers ensure corrosion free rotation
- Foam bottom offers low abrasion interface for better roof membrane protection
- Compatible with roof surfaces including single ply, bituminous, metal and spray foam
- Ready to use out of the box, saving installation time and labor
- Hot-dip galvanized and UV stabilized for long lasting performance
- Supports green building requirements; thermoplastic bases are made from recycled material and can contribute to earning LEED credits