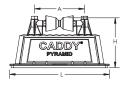

## CADDY PYRAMID RL Fixed Roller Support – PRF3

- Roller-based support designed specifically for rooftop applications
- Roller capability allows longitudinal movement of pipe, resulting from thermal expansion or contraction
- Polymeric rollers ensure corrosion free rotation
- Foam bottom offers low abrasion interface for better roof membrane protection
- Compatible with roof surfaces including single ply, bituminous, metal and spray foam
- Ready to use out of the box, saving installation time and labor
- Hot-dip galvanized and UV stabilized for long lasting performance
- Supports green building requirements; thermoplastic bases are made from recycled material and can contribute to earning LEED credits

| Part Number                 | PRF3                                   |
|-----------------------------|----------------------------------------|
| Material                    | Polyethylene<br>Polypropylene<br>Steel |
| Finish                      | Hot-Dip Galvanized                     |
| Temperature                 | -50 to 150 °F                          |
| Static Load Safety Factor   | 3:1                                    |
| Pipe Size                   | 3" Max                                 |
| Height (H)                  | 6 1/4"                                 |
| Length (L)                  | 12 1/2"                                |
| Width (W)                   | 8"                                     |
| A                           | 6 1/4"                                 |
| Surface Area                | 92 in <sup>2</sup>                     |
| Unit Weight                 | 2 lb                                   |
| Static Load (F)             | 250 lb                                 |
| Standard Packaging Quantity | 5 рс                                   |
| UPC                         | 78285684304                            |
| EAN-13                      | 8711893139655                          |