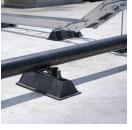

## CADDY PYRAMID RL Fixed Roller Support – PRF3

- Roller-based support designed specifically for rooftop applications
- Roller capability allows longitudinal movement of pipe, resulting from thermal expansion or contraction
- Polymeric rollers ensure corrosion free rotation
- Foam bottom offers low abrasion interface for better roof membrane protection
- Compatible with roof surfaces including single ply, bituminous, metal and spray foam
- Ready to use out of the box, saving installation time and labor
- Hot-dip galvanized and UV stabilized for long lasting performance
- Supports green building requirements; thermoplastic bases are made from recycled material and can contribute to earning LEED credits