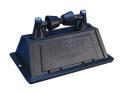

## CADDY PYRAMID RL Fixed Roller Support – PRF3

- Roller-based support designed specifically for rooftop applications
- Roller capability allows longitudinal movement of pipe, resulting from thermal expansion or contraction
- Polymeric rollers ensure corrosion free rotation
- Foam bottom offers low abrasion interface for better roof membrane protection
- Compatible with roof surfaces including single ply, bituminous, metal and spray foam
- Ready to use out of the box, saving installation time and labor
- Hot-dip galvanized and UV stabilized for long lasting performance
- Supports green building requirements; thermoplastic bases are made from recycled material and can contribute to earning LEED credits