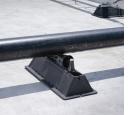

## CADDY PYRAMID RL Fixed Roller Support – PRF3

- Roller-based support designed specifically for rooftop applications
- Roller capability allows longitudinal movement of pipe, resulting from thermal expansion or contraction
- Polymeric rollers ensure corrosion free rotation
- Foam bottom offers low abrasion interface for better roof membrane protection
- Compatible with roof surfaces including single ply, bituminous, metal and spray foam
- Ready to use out of the box, saving installation time and labor
- Hot-dip galvanized and UV stabilized for long lasting performance
- Supports green building requirements; thermoplastic bases are made from recycled material and can contribute to earning LEED credits