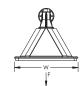

| Part Number                 | PRF3                                   |
|-----------------------------|----------------------------------------|
| Material                    | Polyethylene<br>Polypropylene<br>Steel |
| Finish                      | Hot-Dip Galvanized                     |
| Temperature                 | -50 to 150 °F                          |
| Static Load Safety Factor   | 3:1                                    |
| Pipe Size                   | 3" Max                                 |
| Height (H)                  | 6 1/4"                                 |
| Length (L)                  | 12 1/2"                                |
| Width (W)                   | 8"                                     |
| A                           | 6 1/4"                                 |
| Surface Area                | 92 in <sup>2</sup>                     |
| Unit Weight                 | 2 lb                                   |
| Static Load (F)             | 250 lb                                 |
| Standard Packaging Quantity | 5 рс                                   |
| UPC                         | 78285684304                            |
| EAN-13                      | 8711893139655                          |