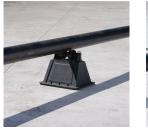

## CADDY PYRAMID RL Fixed Roller Support – PRF3

- Roller-based support designed specifically for rooftop applications
- Roller capability allows longitudinal movement of pipe, resulting from thermal expansion or contraction
- Polymeric rollers ensure corrosion free rotation
- Foam bottom offers low abrasion interface for better roof membrane protection
- Compatible with roof surfaces including single ply, bituminous, metal and spray foam
- Ready to use out of the box, saving installation time and labor
- Hot-dip galvanized and UV stabilized for long lasting performance
- Supports green building requirements; thermoplastic bases are made from recycled material and can contribute to earning LEED credits