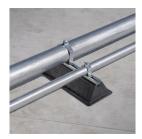

## **CADDY PYRAMID ST Fixed Strut Support – PSF16D**

- Provides superior support for pipe, conduit, duct, cable tray and equipment
- Foam bottom offers low abrasion interface for better roof membrane protection
- Compatible with roof surfaces including single ply, bituminous, metal and spray foam
- Provides superior load distribution, even with varying rooftop surfaces
- Ready to use out of the box, saving installation time and labor
- Multiple sizes and load ratings offer the ability to tailor the solution to the application
- Easy to transport to the roof
- Hot-dip galvanized and UV stabilized for long lasting performance
- Supports green building requirements; thermoplastic bases are made from recycled material and can contribute to earning LEED credits