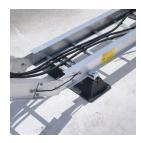

## **CADDY PYRAMID ST Fixed Strut Support – PSF16D**

- Provides superior support for pipe, conduit, duct, cable tray and equipment
- Foam bottom offers low abrasion interface for better roof membrane protection
- Compatible with roof surfaces including single ply, bituminous, metal and spray foam
- Provides superior load distribution, even with varying rooftop surfaces
- Ready to use out of the box, saving installation time and labor
- Multiple sizes and load ratings offer the ability to tailor the solution to the application
- Easy to transport to the roof
- Hot-dip galvanized and UV stabilized for long lasting performance
- Supports green building requirements; thermoplastic bases are made from recycled material and can contribute to earning LEED credits