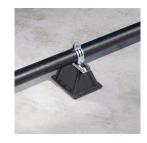

## **CADDY PYRAMID ST Fixed Strut Support – PSF16D**

- Provides superior support for pipe, conduit, duct, cable tray and equipment
- Foam bottom offers low abrasion interface for better roof membrane protection
- Compatible with roof surfaces including single ply, bituminous, metal and spray foam
- Provides superior load distribution, even with varying rooftop surfaces
- Ready to use out of the box, saving installation time and labor
- Multiple sizes and load ratings offer the ability to tailor the solution to the application
- Easy to transport to the roof
- Hot-dip galvanized and UV stabilized for long lasting performance
- Supports green building requirements; thermoplastic bases are made from recycled material and can contribute to earning LEED credits