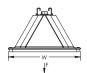

| D. W. J.                    | DCF4/D                                 |
|-----------------------------|----------------------------------------|
| Part Number                 | PSF16D                                 |
| Material                    | Polyethylene<br>Polypropylene<br>Steel |
| Finish                      | Hot-Dip Galvanized                     |
| Temperature                 | -50 to 150 °F                          |
| Static Load Safety Factor   | 3:1                                    |
| Length 1 (L1)               | 16"                                    |
| Length 2 (L2)               | 19"                                    |
| Height (H)                  | 6.4"                                   |
| Width (W)                   | 8"                                     |
| Surface Area                | 142 in²                                |
| Unit Weight                 | 5 lb                                   |
| Static Load (F)             | 1,500 lb                               |
| Standard Packaging Quantity | 5 pc                                   |
| UPC                         | 78285684306                            |
| EAN-13                      | 8711893139679                          |

Static load at 73.1 kPa (10.6 psi) roof loading. Contact project or roofing engineer for maximum allowable load on individual project roof system.