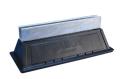

## **CADDY PYRAMID ST Fixed Strut Support – PSF16D**

- Provides superior support for pipe, conduit, duct, cable tray and equipment
- Foam bottom offers low abrasion interface for better roof membrane protection
- Compatible with roof surfaces including single ply, bituminous, metal and spray foam
- Provides superior load distribution, even with varying rooftop surfaces
- Ready to use out of the box, saving installation time and labor
- Multiple sizes and load ratings offer the ability to tailor the solution to the application
- Easy to transport to the roof
- Hot-dip galvanized and UV stabilized for long lasting performance
- Supports green building requirements; thermoplastic bases are made from recycled material and can contribute to earning LEED credits

| D. W. J.                    | DCF4/D                                 |
|-----------------------------|----------------------------------------|
| Part Number                 | PSF16D                                 |
| Material                    | Polyethylene<br>Polypropylene<br>Steel |
| Finish                      | Hot-Dip Galvanized                     |
| Temperature                 | -50 to 150 °F                          |
| Static Load Safety Factor   | 3:1                                    |
| Length 1 (L1)               | 16"                                    |
| Length 2 (L2)               | 19"                                    |
| Height (H)                  | 6.4"                                   |
| Width (W)                   | 8"                                     |
| Surface Area                | 142 in²                                |
| Unit Weight                 | 5 lb                                   |
| Static Load (F)             | 1,500 lb                               |
| Standard Packaging Quantity | 5 pc                                   |
| UPC                         | 78285684306                            |
| EAN-13                      | 8711893139679                          |