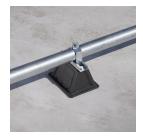

## **CADDY PYRAMID ST Fixed Strut Support – PSF16D**

- Provides superior support for pipe, conduit, duct, cable tray and equipment
- Foam bottom offers low abrasion interface for better roof membrane protection
- Compatible with roof surfaces including single ply, bituminous, metal and spray foam
- Provides superior load distribution, even with varying rooftop surfaces
- Ready to use out of the box, saving installation time and labor
- Multiple sizes and load ratings offer the ability to tailor the solution to the application
- Easy to transport to the roof
- Hot-dip galvanized and UV stabilized for long lasting performance
- Supports green building requirements; thermoplastic bases are made from recycled material and can contribute to earning LEED credits