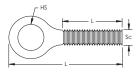

## **Eye Screw - SLEB250**

• Designed to accept nVent CADDY Speed Link wire rope or hook

| Part Number                 | SLEB250           |
|-----------------------------|-------------------|
| Material                    | Steel             |
| Finish                      | Electrogalvanized |
| Screw Diameter (Sc)         | 1/4"              |
| Screw Length (L)            | 0.984"            |
| Hole Size (HS)              | 0.283"            |
| Length (L)                  | 1.732"            |
| Standard Packaging Quantity | 100 pc            |
| UPC                         | 78285651171       |