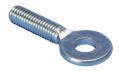

## **Eye Screw - SLEB250**

• Designed to accept nVent CADDY Speed Link wire rope or hook

| Part Number                 | SLEB250           |
|-----------------------------|-------------------|
| Material                    | Steel             |
| Finish                      | Electrogalvanized |
| Screw Diameter (Sc)         | 1/4"              |
| Screw Length (L)            | 0.984"            |
| Hole Size (HS)              | 0.283"            |
| Length (L)                  | 1.732"            |
| Standard Packaging Quantity | 100 pc            |
| UPC                         | 78285651171       |