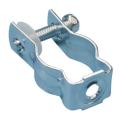

## **Bolt Close Conduit/Pipe Clamp – CD8BSS**

- Retained bolt and built-in nut means there are less parts to handle or drop ٠
- ٠ Combo head bolt works with slotted, hex, #3 phillips or #2 robertson drivers

| Part Number                 | CD8BSS                          |
|-----------------------------|---------------------------------|
| Material                    | Stainless Steel 304 (EN 1.4301) |
| Nut Type                    | Hex Nut                         |
| Outer Diameter (OD)         | 3.74" – 4.13"                   |
| EMT Conduit Size            | 3 1/2"                          |
| Rigid Conduit/Pipe Size     | 3 1/2"                          |
| Hole Size (HS)              | 5/16"                           |
| Static Load 1 (F1)          | 350 lb                          |
| Static Load 2 (F2)          | 50 lb                           |
| Standard Packaging Quantity | 10 рс                           |
| UPC                         | 78285612058                     |