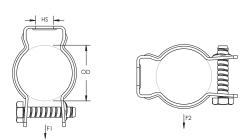

| Part Number                 | CD8BSS                          |
|-----------------------------|---------------------------------|
| Material                    | Stainless Steel 304 (EN 1.4301) |
| Nut Type                    | Hex Nut                         |
| Outer Diameter (OD)         | 3.74" – 4.13"                   |
| EMT Conduit Size            | 3 1/2"                          |
| Rigid Conduit/Pipe Size     | 3 1/2"                          |
| Hole Size (HS)              | 5/16"                           |
| Static Load 1 (F1)          | 350 lb                          |
| Static Load 2 (F2)          | 50 lb                           |
| Standard Packaging Quantity | 10 рс                           |
| UPC                         | 78285612058                     |