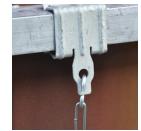

## Hammer-On Flange Clip, Side Mount – 4H24SS

- Provides an attachment for wire, S-hooks, chain, nVent CADDY Speed Link or other assemblies to flanges and profiles
- Fits most beams
- Installs with just a hammer