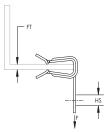

| Part Number                 | 4H24SS                          |
|-----------------------------|---------------------------------|
| Material                    | Stainless Steel 301 (EN 1.4310) |
| Flange Thickness (FT)       | 1/8" – 1/4"                     |
| Hole Size (HS)              | 1/4"                            |
| Static Load (F)             | 140 lb                          |
| Standard Packaging Quantity | 100 рс                          |
| UPC                         | 78285661670                     |