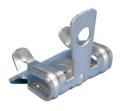

## Hammer-On Flange Clip, Side Mount – 4H24SS

- Provides an attachment for wire, S-hooks, chain, nVent CADDY Speed Link or other assemblies to flanges and profiles
- Fits most beams
- Installs with just a hammer