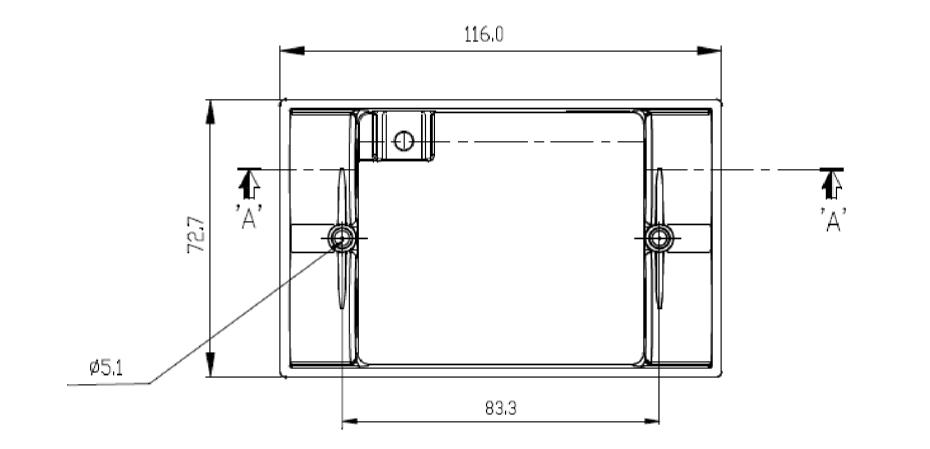

## 1 GANG 4 HOLE RECTANGULAR EXTENSION RING

| TP7173 | 1/2''- GREY    |
|--------|----------------|
| TP7175 | 1/2'' - BRONZE |
| TP7176 | 1/2" - WHITE   |
| TP7174 | 3/4'' - GREY   |

| "A"  | ''B'' | "C" NPT THREAD | VOLUME (CU. IN.) |  |
|------|-------|----------------|------------------|--|
| 16.7 | 33.1  | 1/2"           | 9.5              |  |
| 17.0 | 34.7  | 3/4"           | 11.0             |  |