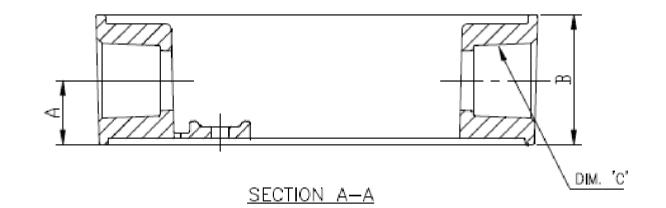

## 1 GANG 4 HOLE RECTANGULAR EXTENSION RING

| TP7173 | 1/2''- GREY    |
|--------|----------------|
| TP7175 | 1/2'' - BRONZE |
| TP7176 | 1/2" - WHITE   |
| TP7174 | 3/4'' - GREY   |

| "A"  | ''B'' | "C" NPT THREAD | VOLUME (CU. IN.) |  |
|------|-------|----------------|------------------|--|
| 16.7 | 33.1  | 1/2"           | 9.5              |  |
| 17.0 | 34.7  | 3/4"           | 11.0             |  |