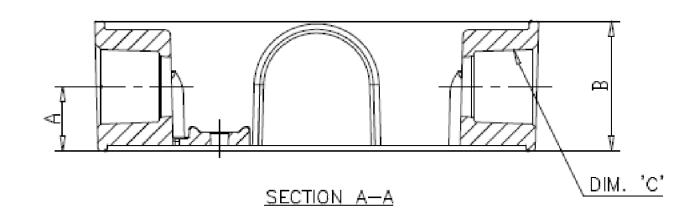

## 1 GANG 6 HOLE RECTANGULAR EXTENSION RING

| TP7177 | 1/2" - GREY |
|--------|-------------|
| TP7183 | 3/4" - GREY |

| "A"  | "B"  | "C" NPT THREAD | VOLUME (CU. IN.) |
|------|------|----------------|------------------|
| 16.7 | 33.1 | 1/2"           | 9.5              |
| 17.0 | 34.7 | 3/4"           | 11.0             |