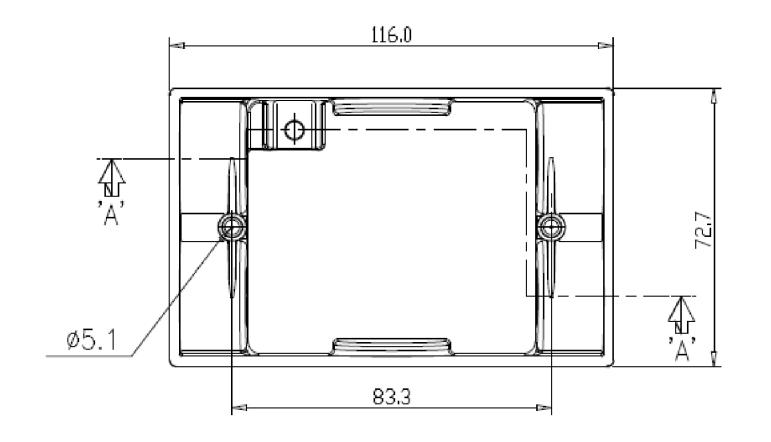

## 1 GANG 6 HOLE RECTANGULAR EXTENSION RING

| TP7177 | 1/2" - GREY |
|--------|-------------|
| TP7183 | 3/4" - GREY |

| "A"  | "B"  | "C" NPT THREAD | VOLUME (CU. IN.) |
|------|------|----------------|------------------|
| 16.7 | 33.1 | 1/2"           | 9.5              |
| 17.0 | 34.7 | 3/4"           | 11.0             |

## **ACCESSORIES:**

| SR. NO. | PART NAME             | MATERIAL     | QTY 1 2 |  |  |
|---------|-----------------------|--------------|---------|--|--|
| 1       | GASKET                | POLYETHYLENE | 1       |  |  |
| 2       | SCREW (NO. 6 x 1.8"L) | PLATED STEEL | 2       |  |  |
| 3       | CLOSURE PLUG          | PLASTIC      | 3       |  |  |