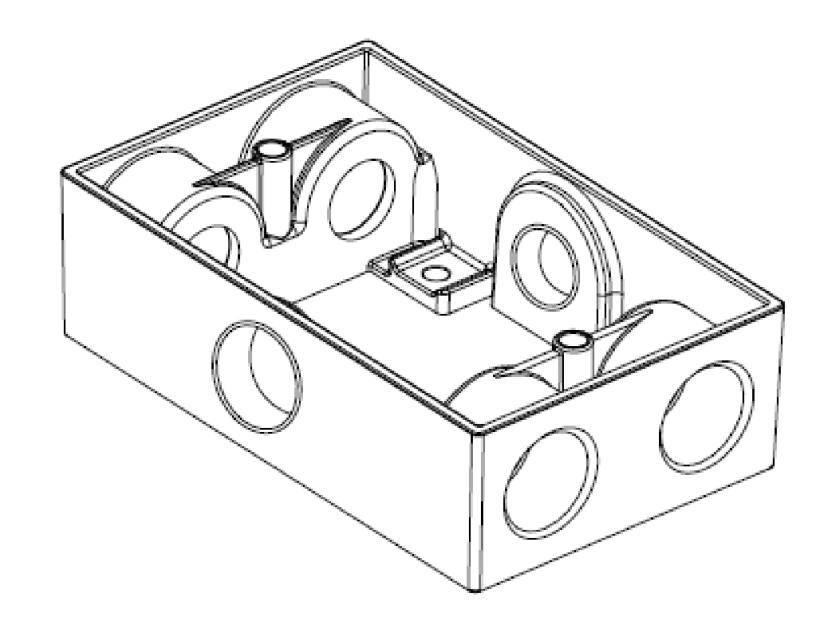

## **ACCESSORIES:**

| SR. NO. | PART NAME             | MATERIAL     | QTY 1 2 |  |  |
|---------|-----------------------|--------------|---------|--|--|
| 1       | GASKET                | POLYETHYLENE | 1       |  |  |
| 2       | SCREW (NO. 6 x 1.8"L) | PLATED STEEL | 2       |  |  |
| 3       | CLOSURE PLUG          | PLASTIC      | 3       |  |  |