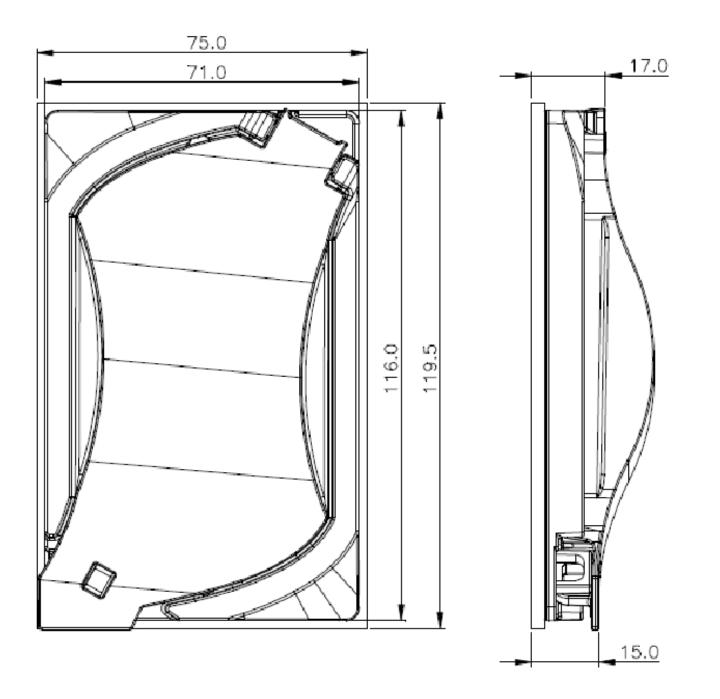

## 1 GANG UNIVERSAL FLIP COVER

| TP7266 | BRONZE |
|--------|--------|
| TP7265 | GREY   |
| TP7267 | WHITE  |

## ACCESSORIES:

| SR.NO | DESCRIPTION           | MATERIAL     | QTY |
|-------|-----------------------|--------------|-----|
| 1     | ROUND ADAPTOR         | PLASTIC      | 1   |
| 2     | DUPLEX ADEPTOR        | PLASTIC      | 1   |
| 3     | SCREW (NO.6 X 0.50"L) | PLATED STEEL | 4   |