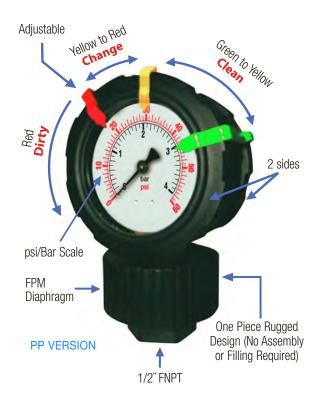

#### **KEY FEATURES & BENEFITS**

- Industry's First All Thermoplastic Double Sided Gauge
- · Heavy Duty Rugged Design; Simple to Install
- · Completely Corrosion Resistant
- For use as a Visual Pressure Alert for Change-out or BAG Replacement
- Extra Large Colored Display
- High Accuracy of 1.5%
- Factory Pre-filled Glycerin / Vacuum
- No Filling Required
- One-piece Molded Design (No Assembly)
- Suitable for Corrosive Media + Slurries

#### **SPECIFICATIONS**

Lens

Dial Diameter

Large 2-1/2" (Big Numbers-Clear Markers)

Mounting

Direct Mount, Bottom Connection FNPT 1/2"

PVDF or Polypropylene with FPM or PTFE

Diaphragm - One-piece Molded Design
(No Assembly or Filling Required)

Safety Glass

Dial Red/Black Scale White Background,

dial arc 270°

Measuring Bourdon Tube-316 SS (Non Wetted) Diaphragm

Principle (Wetted Part) – FPM (Standard)

Movement 316 SS (Non Wetted)

Gauge 3 Adjustable Plastic Markers-Pressure Range Pointers fitted on the Bezel (Green, Yellow, Red)

Connection  $1/2^{\circ}$  FNPT Filling Glycerin Filled Accuracy  $\pm 1.5\%$  F.S.

Operating Max. Working Temp. PVDF-195°F / 90°C, Temperature PP-170°F / 76°C

Pressure Range | Standard Range 0-60 / 0-100 / 0-160 psi

(Second Scale: Bar)

Other units available, e.g., MPa, etc.