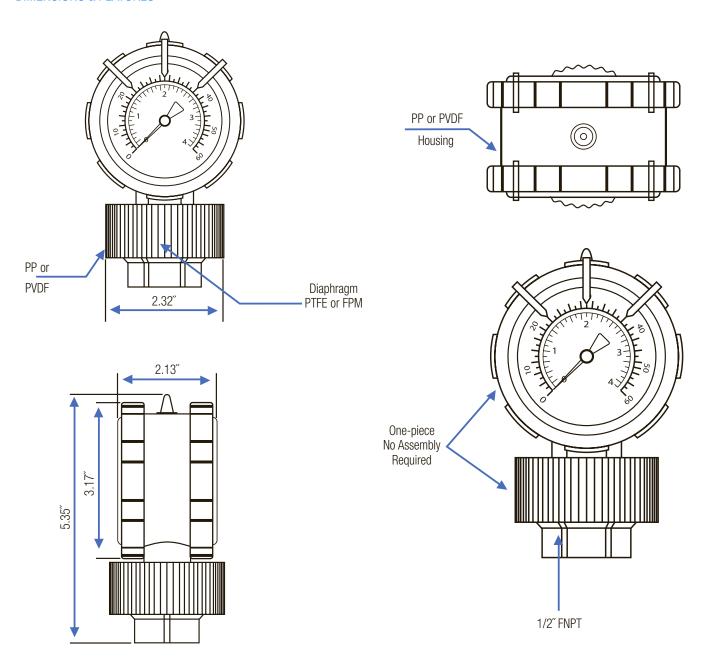

### **DIMENSIONS & FEATURES**

#### **SPECIFICATIONS**

Lens

Dial Diameter

Large 2-1/2" (Big Numbers-Clear Markers)

Mounting

Direct Mount, Bottom Connection FNPT 1/2"

PVDF or Polypropylene with FPM or PTFE

Diaphragm - One-piece Molded Design
(No Assembly or Filling Required)