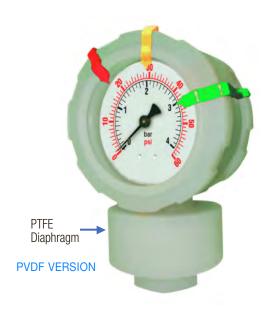

#### **SPECIFICATIONS**

Lens

Dial Diameter

Large 2-1/2" (Big Numbers-Clear Markers)

Mounting

Direct Mount, Bottom Connection FNPT 1/2"

PVDF or Polypropylene with FPM or PTFE

Diaphragm - One-piece Molded Design
(No Assembly or Filling Required)

Safety Glass

Dial Red/Black Scale White Background,

dial arc 270°

Measuring Bourdon Tube-316 SS (Non Wetted) Diaphragm

Principle (Wetted Part) – FPM (Standard)

Movement 316 SS (Non Wetted)

Gauge 3 Adjustable Plastic Markers-Pressure Range Pointers fitted on the Bezel (Green, Yellow, Red)

Connection  $1/2^{\circ}$  FNPT Filling Glycerin Filled Accuracy  $\pm 1.5\%$  F.S.

Operating Max. Working Temp. PVDF-195°F / 90°C, Temperature PP-170°F / 76°C

Pressure Range | Standard Range 0-60 / 0-100 / 0-160 psi