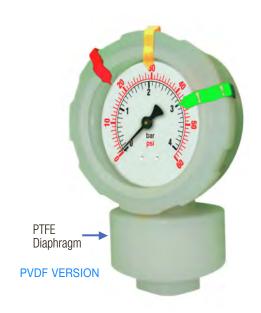

#### **SPECIFICATIONS**

Dial Diameter

Large 2-1/2" Face (Big Numbers-Clear Markers)

Mounting

Direct Mount, Bottom Connection FNPT 1/2"

PVDF or Polypropylene with FPM or
PTFE Diaphragm

Lens Safety Glass

Dial Red & Black Scale White Background,
Dial Arc 270°

Diai Arc 270°

Measuring Bourdon Tube-316 SS (Non Wetted)
Principle Diaphragm (Wetted Part) - FPM (Standard)

Movement 316 SS (Non Wetted)

Gauge Red, Yellow, Green Moveable Plastic Markers-Pressure Range Pointers Fitted on the Bezel

Connection 1/2" FNPT

Filling Options: Glycerin or Silicone Filled

Accuracy  $\pm 1.5\%$  F.S.

Operating Max. Working Temp. PVDF-195°F, PP-170°F

Temperature`

Pressure Range Standard Range 0-60 / 0-100 / 0-160 psi (Second Scale: Bar) Other units available,