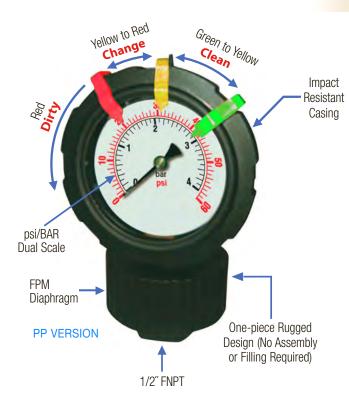

#### **KEY FEATURES & BENEFITS**

- Industry's First All Thermoplastic Combo Gauge & Isolator
- One-piece Molded Design (No Assembly)
- Heavy Duty Design; Simple to Install
- Completely Corrosion Resistant
- Extra Large Colored Display
- High Accuracy
- Factory Pre-filled Glycerin / Vacuum Sealed
- No Filling Required
- Suitable for Corrosive Media + Slurries
- Simple Installation
- Calibration Certified

#### **SPECIFICATIONS**

Dial Diameter

Large 2-1/2" Face (Big Numbers-Clear Markers)

Mounting

Direct Mount, Bottom Connection FNPT 1/2"

PVDF or Polypropylene with FPM or
PTFE Diaphragm

Lens Safety Glass

Dial Red & Black Scale White Background,
Dial Arc 270°

Diai Arc 270°

Measuring Bourdon Tube-316 SS (Non Wetted)
Principle Diaphragm (Wetted Part) - FPM (Standard)

Movement 316 SS (Non Wetted)

Gauge Red, Yellow, Green Moveable Plastic Markers-Pressure Range Pointers Fitted on the Bezel

Connection 1/2" FNPT

Filling Options: Glycerin or Silicone Filled

Accuracy  $\pm 1.5\%$  F.S.

Operating Max. Working Temp. PVDF-195°F, PP-170°F

Temperature`

Pressure Range Standard Range 0-60 / 0-100 / 0-160 psi (Second Scale: Bar) Other units available,