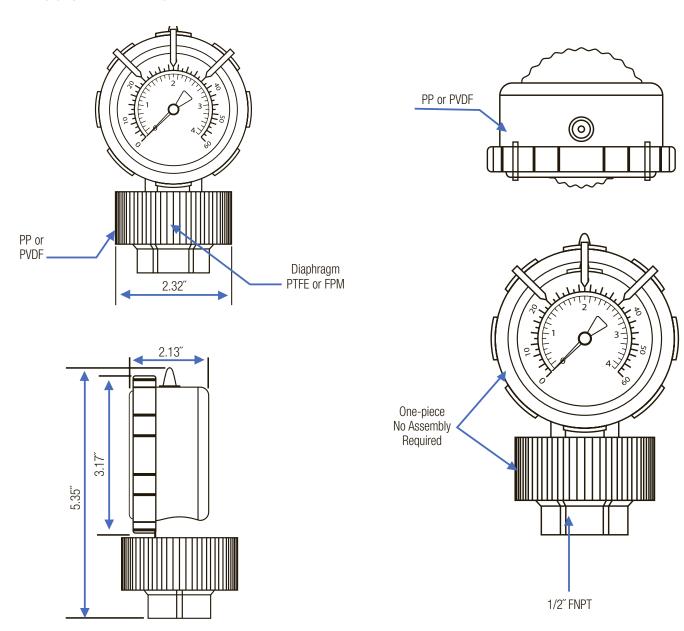

#### **DIMENSIONS AND MATERIALS**

#### **SPECIFICATIONS**

Dial Diameter

Large 2-1/2" Face (Big Numbers-Clear Markers)

Mounting

Direct Mount, Bottom Connection FNPT 1/2"

PVDF or Polypropylene with FPM or
PTFE Diaphragm

Lens Safety Glass

Dial Red & Black Scale White Background,
Dial Arc 270°

Connection 1/2" FNPT

Filling Options: Glycerin or Silicone Filled

Accuracy  $\pm 1.5\%$  F.S.

Operating Max. Working Temp. PVDF-195°F, PP-170°F

Temperature`

Pressure Range Standard Range 0-60 / 0-100 / 0-160 psi (Second Scale: Bar) Other units available,