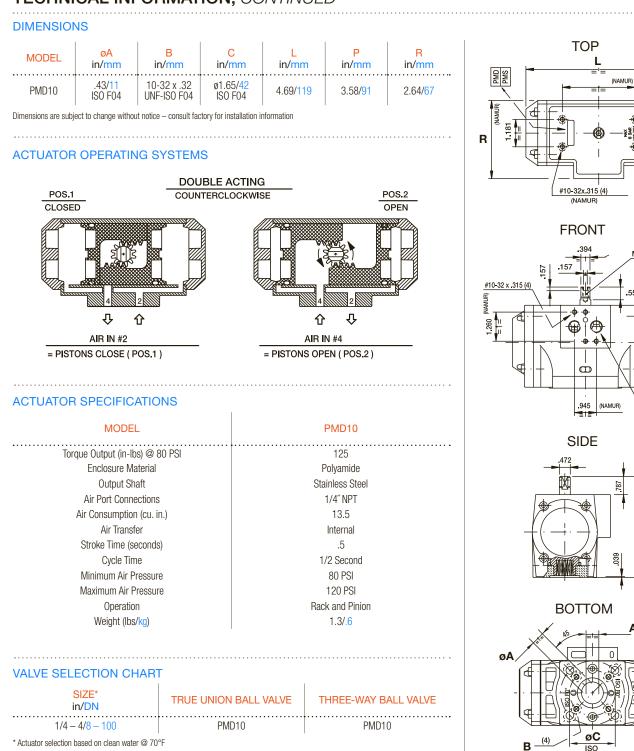

### **TECHNICAL INFORMATION, CONTINUED**

M6 x .470

D

1/4" N.P.T. (2)

PMD/PMS

.551

787

Ρ