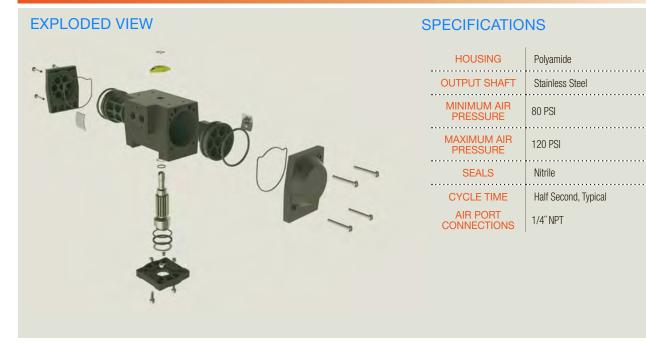

# PMD Series Double Acting Pneumatic Actuators

FOR BALL VALVES UP TO 4"

#### **KEY FEATURES**

- Corrosion-Resistant Thermoplastic Housing
- Permanently Lubricated Gear Train
- Manual Override
- Two-Piston Rack and Pinion Design
- Namur-Style Mounting
- Position Indicator
- Lightweight
- ISO 5211 Mounting Base

#### **OPTIONS**

- Double Acting Air-to-Open and Close
- Solenoid Valves with Optional Voltage
- Auxiliary Limit Switch
- Cycle Speed Controls

### TECHNICAL INFORMATION



÷

## **PMD Series Double Acting Pneumatic Actuators**

FOR BALL VALVES UP TO 4"

### **TECHNICAL INFORMATION, CONTINUED**



M6 x .470

D

1/4" N.P.T. (2)

PMD/PMS

.551

787

Ρ



Hayward is a registered trademark of Hayward Industries, Inc © 2015 Hayward Industries, Inc

Contact Hayward Flow Control with questions: USA: 1-888-429-4635 • Fax: 1-888-778-8410 • One Hayward Industrial Drive • Clemmons, NC 27012 USA Canada: 1.888.238.7665 • Fax: 1.905.829.3636 • 2880 Plymouth Drive • Oakville, ON L6H 5R4 Canada • Email: hflowcanada@haywardnet.com Visit us at: www.haywardflowcontrol.com • E-mail: hflow@haywardnet.com