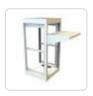

## Rack Mount Desk RMD Series

## **Features**

- Constructed of 16-gauge steel.
- Ideal for a writing surface, keyboard or instrument mounting requirements.
- Mounts to the front rails and rests against the body of the cabinet or rack.
- Finished in RAL 9005 black or RAL 7035 light gray powder paint.
- Load rated for 100 lbs (45 kg).
- TAA-compliant for GSA Schedule purchases.
- RoHS Compliant.
- Manufactured in North America within an ISO 9001:2015 certified facility.

## Gallery

| Part No. Pai     | ırt No.           | Overall Dimensions |       | Cabinet | Mounting              | Overall    |       |
|------------------|-------------------|--------------------|-------|---------|-----------------------|------------|-------|
| RAL9005 Black RA | AL7035 Light Gray | Height             | Width | Depth   | <b>Mounting Width</b> | Rack Units | Depth |
| RMD1923BK RM     | MD1923LG          | 1.75               | 23.00 | 17.50   | 19.00                 | 1U         | 33.50 |