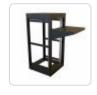

## Rack Mount Desk RMD Series

## **Features**

- Constructed of 16-gauge steel.
- Ideal for a writing surface, keyboard or instrument mounting requirements.
- Mounts to the front rails and rests against the body of the cabinet or rack.
- Finished in RAL 9005 black or RAL 7035 light gray powder paint.
- Load rated for 100 lbs (45 kg).
- TAA-compliant for GSA Schedule purchases.
- RoHS Compliant.
- Manufactured in North America within an ISO 9001:2015 certified facility.

## Gallery

| Part No. Pai     | ırt No.           | Overall Dimensions |       | Cabinet | Mounting              | Overall    |       |
|------------------|-------------------|--------------------|-------|---------|-----------------------|------------|-------|
| RAL9005 Black RA | AL7035 Light Gray | Height             | Width | Depth   | <b>Mounting Width</b> | Rack Units | Depth |
| RMD1923BK RM     | MD1923LG          | 1.75               | 23.00 | 17.50   | 19.00                 | 1U         | 33.50 |