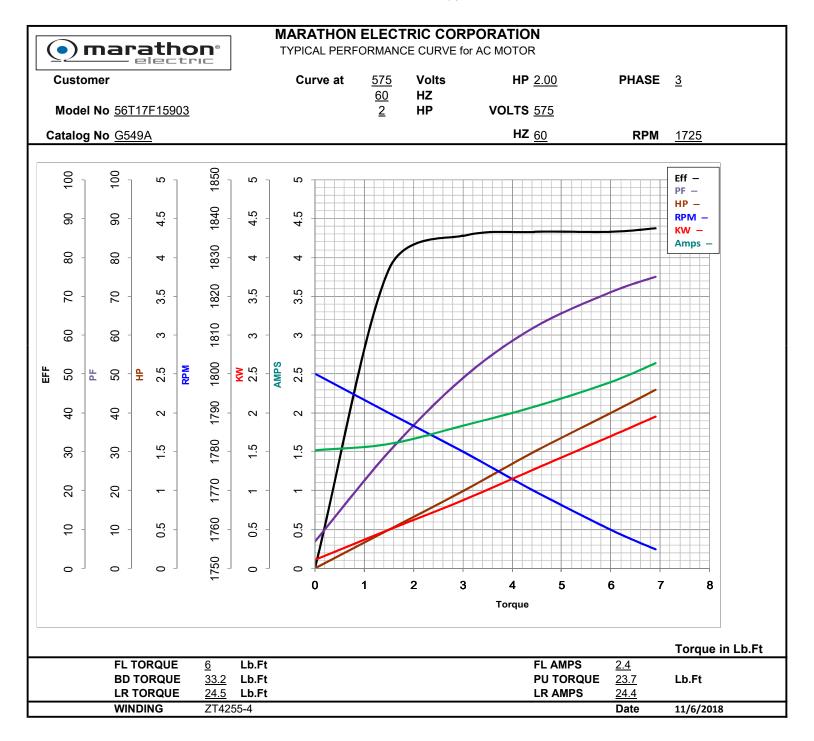

## Nameplate Specifications

| Output HP              | 2 Hp       | Output KW                  | 1.5 kW                      |
|------------------------|------------|----------------------------|-----------------------------|
| Frequency              | 60 Hz      | Voltage                    | 575 V                       |
| Current                | 2.4 A      | Speed                      | 1725 rpm                    |
| Service Factor         | 1.15       | Phase                      | 3                           |
| Efficiency             | 86.5 %     | Power Factor               | 71                          |
| Duty                   | Continuous | Insulation Class           | В                           |
| Design Code            | Α          | KVA Code                   | N                           |
| Frame                  | 56C        | Enclosure                  | Totally Enclosed Fan Cooled |
| Thermal Protection     | No         | Ambient Temperature        | 40 °C                       |
| Drive End Bearing Size | 6205       | Opp Drive End Bearing Size | 6203                        |
| UL                     | Recognized | CSA                        | Υ                           |
| CE                     | Υ          | IP Code                    | 43                          |

## **Technical Specifications**

| Electrical Type       | Squirrel Cage Induction Run | Starting Method       | Across The Line |
|-----------------------|-----------------------------|-----------------------|-----------------|
| Poles                 | 4                           | Rotation              | Reversible      |
| Resistance Main       | 6.58 Ohms                   | Mounting              | Round           |
| Motor Orientation     | Horizontal                  | Drive End Bearing     | Ball            |
| Opp Drive End Bearing | Ball                        | Frame Material        | Rolled Steel    |
| Shaft Type            | NEMA 56                     | Overall Length        | 15.15 in        |
| Shaft Diameter        | 0.625 in                    | Assembly/Box Mounting | F1 Only         |