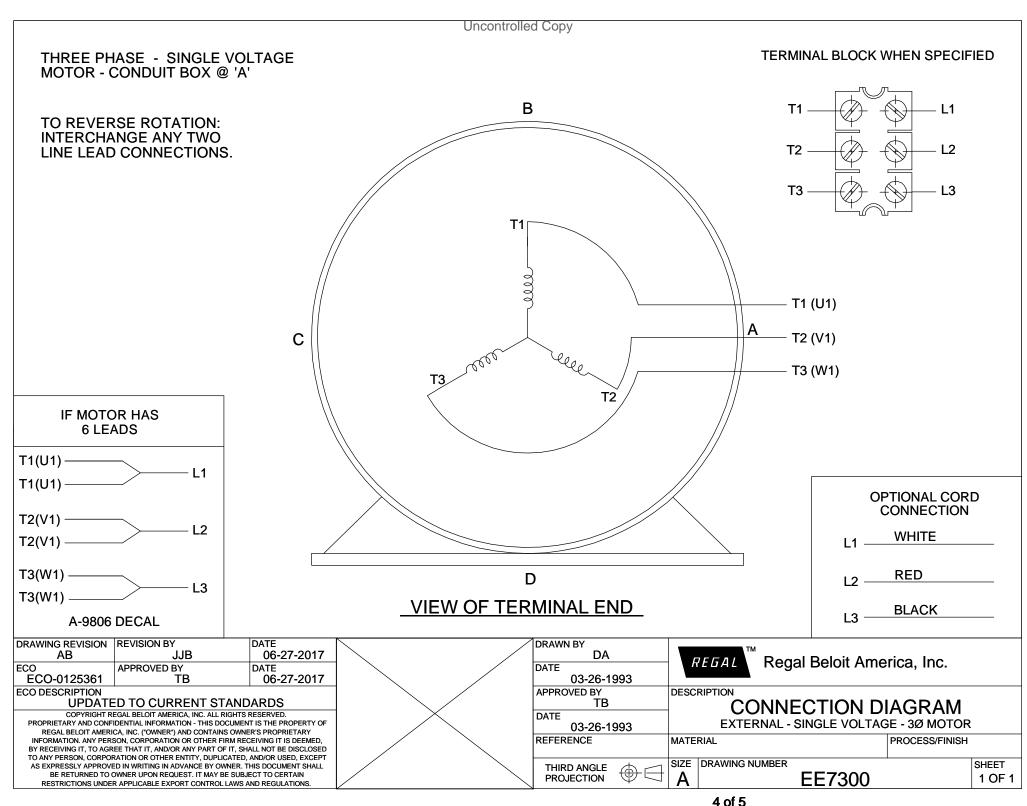

## **Technical Specifications**

| Electrical Type       | Squirrel Cage Induction Run | Starting Method       | Across The Line |
|-----------------------|-----------------------------|-----------------------|-----------------|
| Poles                 | 4                           | Rotation              | Reversible      |
| Resistance Main       | 6.58 Ohms                   | Mounting              | Round           |
| Motor Orientation     | Horizontal                  | Drive End Bearing     | Ball            |
| Opp Drive End Bearing | Ball                        | Frame Material        | Rolled Steel    |
| Shaft Type            | NEMA 56                     | Overall Length        | 15.15 in        |
| Shaft Diameter        | 0.625 in                    | Assembly/Box Mounting | F1 Only         |