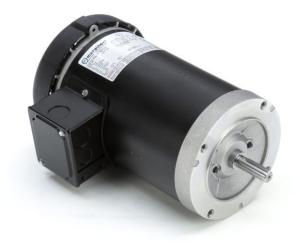

## PRODUCT INFORMATION PACKET

Model No: 056T17F15903
Catalog No: G549A
2 HP General Purpose Motor, 3 phase, 1800 RPM, 575 V, 56C Frame, TEFC
Three Phase TEFC Motors

REGA

Regal and Marathon are trademarks of Regal Beloit Corporation or one of its affiliated companies.