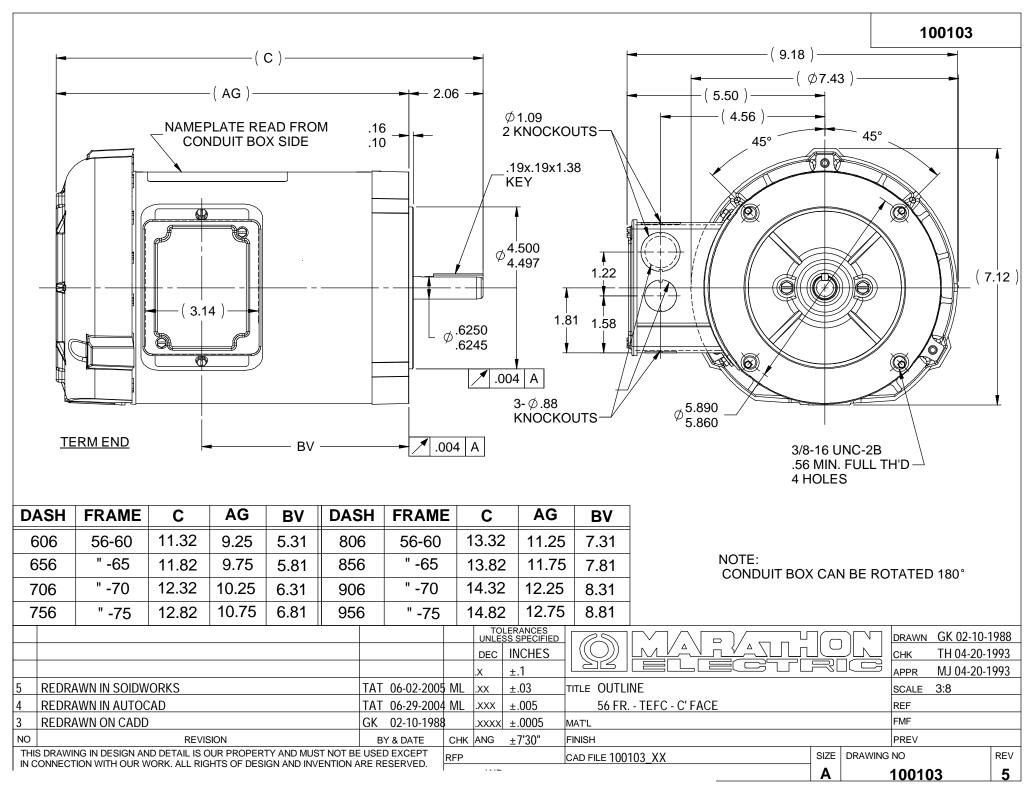

## Nameplate Specifications

| Output HP              | 2 Hp       | Output KW                  | 1.5 kW                      |
|------------------------|------------|----------------------------|-----------------------------|
| Frequency              | 60 Hz      | Voltage                    | 575 V                       |
| Current                | 2.4 A      | Speed                      | 1725 rpm                    |
| Service Factor         | 1.15       | Phase                      | 3                           |
| Efficiency             | 86.5 %     | Power Factor               | 71                          |
| Duty                   | Continuous | Insulation Class           | В                           |
| Design Code            | Α          | KVA Code                   | N                           |
| Frame                  | 56C        | Enclosure                  | Totally Enclosed Fan Cooled |
| Thermal Protection     | No         | Ambient Temperature        | 40 °C                       |
| Drive End Bearing Size | 6205       | Opp Drive End Bearing Size | 6203                        |
| UL                     | Recognized | CSA                        | Υ                           |
| CE                     | Υ          | IP Code                    | 43                          |

## **Technical Specifications**

| Electrical Type       | Squirrel Cage Induction Run | Starting Method       | Across The Line |
|-----------------------|-----------------------------|-----------------------|-----------------|
| Poles                 | 4                           | Rotation              | Reversible      |
| Resistance Main       | 6.58 Ohms                   | Mounting              | Round           |
| Motor Orientation     | Horizontal                  | Drive End Bearing     | Ball            |
| Opp Drive End Bearing | Ball                        | Frame Material        | Rolled Steel    |
| Shaft Type            | NEMA 56                     | Overall Length        | 15.15 in        |
| Shaft Diameter        | 0.625 in                    | Assembly/Box Mounting | F1 Only         |