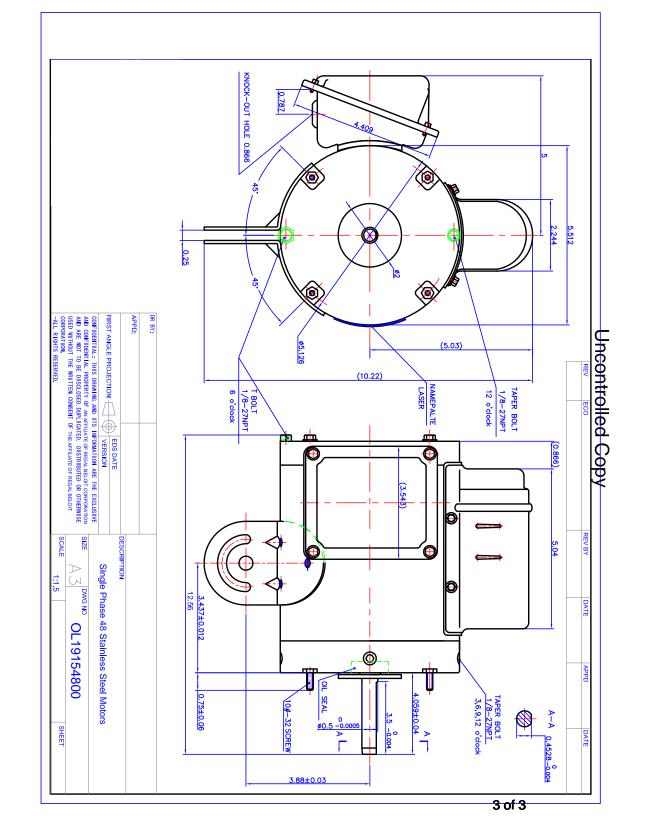

## Nameplate Specifications

| Output HP              | 0.50 Hp        | Output KW                  | 0.37 kW                   |
|------------------------|----------------|----------------------------|---------------------------|
| Frequency              | 60 Hz          | Voltage                    | 115/230 V                 |
| Current                | 5.4/2.7 A      | Speed                      | 1145 rpm                  |
| Service Factor         | 1              | Phase                      | 1                         |
| Efficiency             | 64 %           | Power Factor               | 94                        |
| Duty                   | Continuous     | Insulation Class           | F                         |
| Design Code            | No Design Code | KVA Code                   | Е                         |
| Frame                  | 48YZ           | Enclosure                  | Totally Enclosed Air Over |
| Thermal Protection     | Automatic      | Ambient Temperature        | 40 °C                     |
| Drive End Bearing Size | 6203           | Opp Drive End Bearing Size | 6203                      |
| UL                     | Recognized     | CSA                        | Υ                         |
| CE                     | N              | IP Code                    | 55                        |

## **Technical Specifications**

| Electrical Type       | Permanent Split Capacitor | Starting Method   | Across The Line        |
|-----------------------|---------------------------|-------------------|------------------------|
| Poles                 | 6                         | Rotation          | Selective Clockwise    |
| Resistance Main       | 5.602 Ohms                | Mounting          | Round - Extended Studs |
| Motor Orientation     | Horizontal                | Drive End Bearing | Ball                   |
| Opp Drive End Bearing | Ball                      | Frame Material    | Stainless Steel        |
| Shaft Type            | Single Special Extension  | Overall Length    | 11.58 in               |
| Shaft Diameter        | 0.500 in                  | Shaft Extension   | 4.05 in                |
| Assembly/Box Mounting | F1 Only                   |                   |                        |