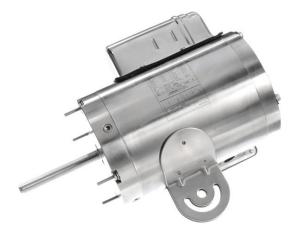

## PRODUCT INFORMATION PACKET

Model No: 191548.00 Catalog No: 191548.00

0.50 HP Washdown Motor, 1 phase, 1200 RPM, 115/230 V, 48YZ Frame, TEAO

Washdown Pedestal Fan Motors

Regal and Leeson are trademarks of Regal Beloit Corporation or one of its affiliated companies.

## **Technical Specifications**

| Electrical Type       | Permanent Split Capacitor | Starting Method   | Across The Line        |
|-----------------------|---------------------------|-------------------|------------------------|
| Poles                 | 6                         | Rotation          | Selective Clockwise    |
| Resistance Main       | 5.602 Ohms                | Mounting          | Round - Extended Studs |
| Motor Orientation     | Horizontal                | Drive End Bearing | Ball                   |
| Opp Drive End Bearing | Ball                      | Frame Material    | Stainless Steel        |
| Shaft Type            | Single Special Extension  | Overall Length    | 11.58 in               |
| Shaft Diameter        | 0.500 in                  | Shaft Extension   | 4.05 in                |
| Assembly/Box Mounting | F1 Only                   |                   |                        |