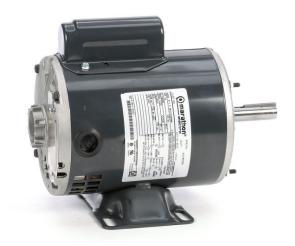

## PRODUCT INFORMATION PACKET

Model No: 048A11O11064 Catalog No: X073 1/2,1140,OPAO,48Y,1/60/208-230 Direct Drive

Regal and Marathon are trademarks of Regal Beloit Corporation or one of its affiliated companies.

## **Nameplate Specifications**

| Output HP                  | .5 Hp      | Output KW              | 0.37 kW          |
|----------------------------|------------|------------------------|------------------|
| Frequency                  | 60 Hz      | Voltage                | 208-230 V        |
| Current                    | 6.74-6.1 A | Speed                  | 1075 rpm         |
| Service Factor             | 1          | Phase                  | 1                |
| Efficiency                 | 63.5 %     | Duty                   | CONTINUOUS       |
| Insulation Class           | В          | Design Code            | NO DESIGN CODE   |
| KVA Code                   | A          | Frame                  | 48Z              |
| Enclosure                  | OPAO       | Overload Protector     | AUT LCK RTR ONLY |
| Ambient Temperature        | 60 °C      | Drive End Bearing Size | 6203             |
| Opp Drive End Bearing Size | 6203       | UL                     | Recognized       |
| CSA                        | Υ          | CE                     | N                |
|                            |            |                        |                  |

## **Technical Specifications**

| Electrical Type       | PSC 4 SPEED                   | Starting Method       | ACROSS THE LINE |
|-----------------------|-------------------------------|-----------------------|-----------------|
| Poles                 | 6                             | Rotation              | SELECTIVE CCW   |
| Mounting              | RESILIENT RING-EXTENDED STUDS | Motor Orientation     | HORIZONTAL      |
| Drive End Bearing     | BALL                          | Opp Drive End Bearing | BALL            |
| Frame Material        | ROLLED STEEL                  | Shaft Type            | SGL SPL EXT     |
| Overall Length        | 4.75 in                       | Frame Length          | 4.25 in         |
| Shaft Diameter        | .5 in                         | Shaft Extension       | 4.75 in         |
| Assembly/Box Mounting | F1 ONLY                       |                       |                 |
| Outline Drawing       | A-SS403887-425                | Connection Diagram    | SEE OUTL.       |
|                       |                               |                       |                 |