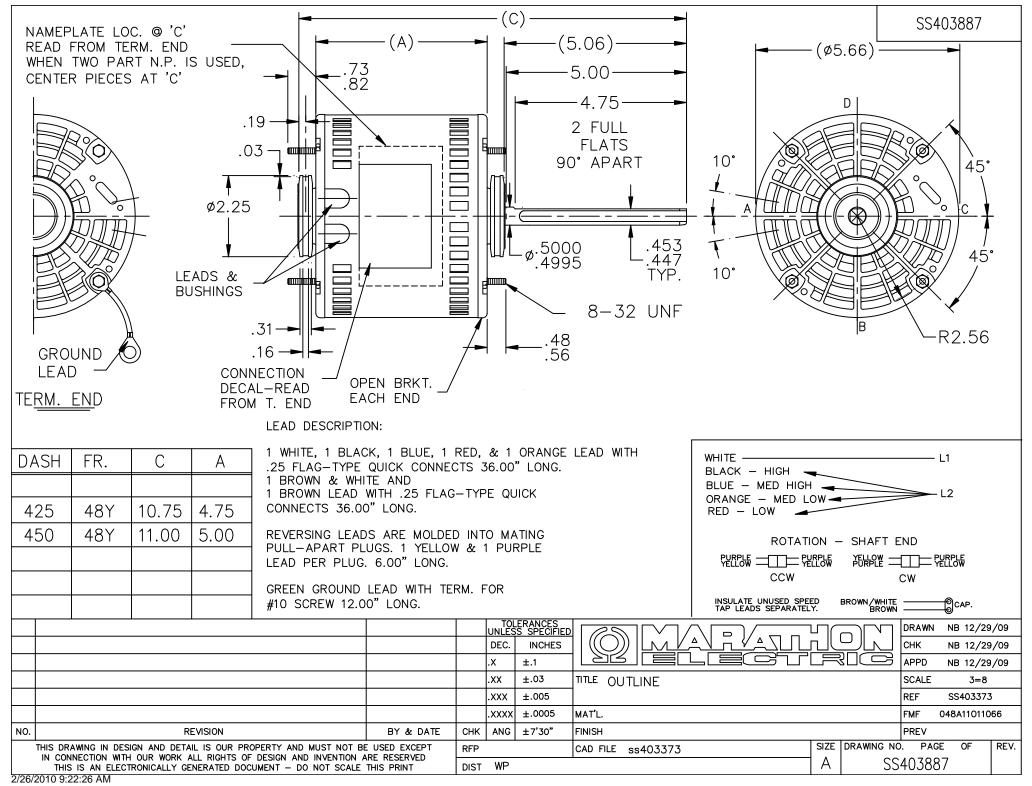

## **Technical Specifications**

| Electrical Type       | PSC 4 SPEED                   | Starting Method       | ACROSS THE LINE |
|-----------------------|-------------------------------|-----------------------|-----------------|
| Poles                 | 6                             | Rotation              | SELECTIVE CCW   |
| Mounting              | RESILIENT RING-EXTENDED STUDS | Motor Orientation     | HORIZONTAL      |
| Drive End Bearing     | BALL                          | Opp Drive End Bearing | BALL            |
| Frame Material        | ROLLED STEEL                  | Shaft Type            | SGL SPL EXT     |
| Overall Length        | 4.75 in                       | Frame Length          | 4.25 in         |
| Shaft Diameter        | .5 in                         | Shaft Extension       | 4.75 in         |
| Assembly/Box Mounting | F1 ONLY                       |                       |                 |
| Outline Drawing       | A-SS403887-425                | Connection Diagram    | SEE OUTL.       |
|                       |                               |                       |                 |