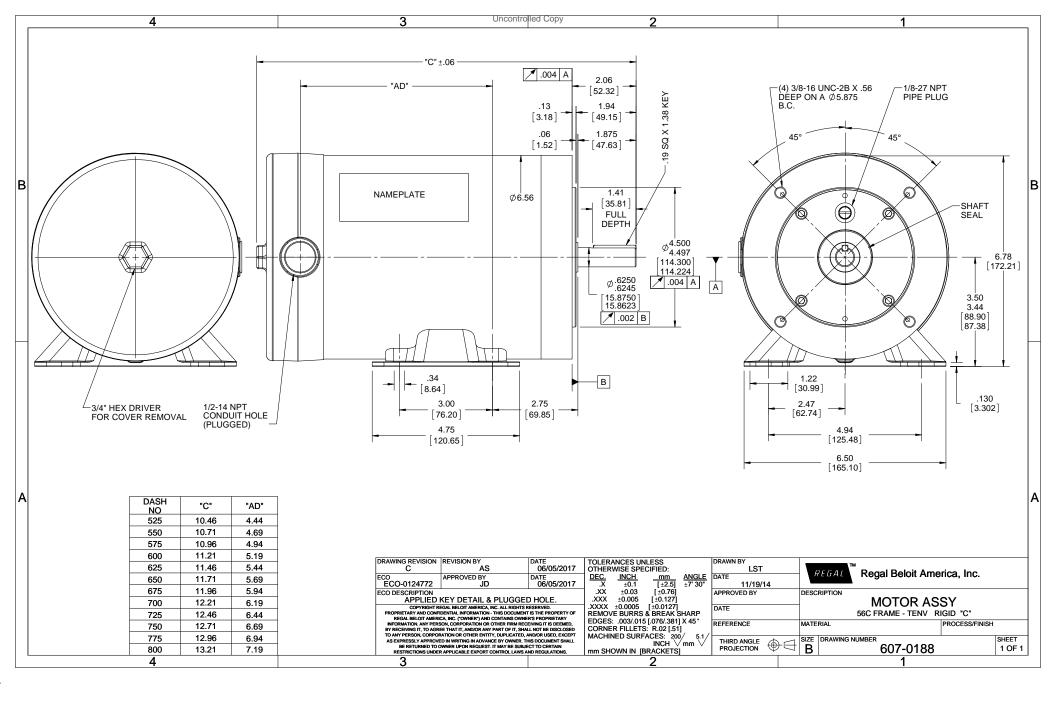

## Nameplate Specifications

| Output HP              | 0.75 Hp       | Output KW                  | 0.56 kW                         |
|------------------------|---------------|----------------------------|---------------------------------|
| Frequency              | 60 Hz         | Voltage                    | 208-230/460 V                   |
| Current                | 3.1-3.0/1.5 A | Speed                      | 1140 rpm                        |
| Service Factor         | 1.15          | Phase                      | 3                               |
| Efficiency             | 78.5 %        | Power Factor               | 62.7                            |
| Duty                   | Continuous    | Insulation Class           | F                               |
| Design Code            | В             | KVA Code                   | J                               |
| Frame                  | 56C           | Enclosure                  | Totally Enclosed Non Ventilated |
| Thermal Protection     | No            | Ambient Temperature        | 40 °C                           |
| Drive End Bearing Size | 6205          | Opp Drive End Bearing Size | 6205                            |
| UL                     | Recognized    | CSA                        | Υ                               |
| CE                     | Υ             | IP Code                    | 69                              |

## **Technical Specifications**

| Electrical Type       | Squirrel Cage Induction Run | Starting Method       | Across The Line |
|-----------------------|-----------------------------|-----------------------|-----------------|
| Poles                 | 6                           | Rotation              | Reversible      |
| Resistance Main       | 4.65 Ohms                   | Mounting              | Rigid base      |
| Motor Orientation     | Horizontal                  | Drive End Bearing     | Ball            |
| Opp Drive End Bearing | Ball                        | Frame Material        | Stainless Steel |
| Shaft Type            | NEMA 56                     | Overall Length        | 13.21 in        |
| Frame Length          | 8.00 in                     | Shaft Diameter        | 0.625 in        |
| Shaft Extension       | 2.06 in                     | Assembly/Box Mounting | F1/F2 CAPABLE   |