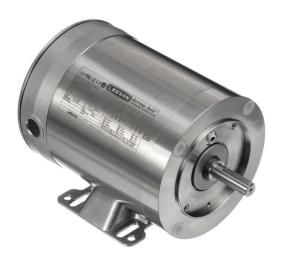

## PRODUCT INFORMATION PACKET

Model No: 119267.00 Catalog No: 119267.00

0.75 HP Washdown Motor, 3 phase, 1200 RPM, 208-230/460 V, 56C Frame, TENV

Paint Free NEMA Washdown Motors

Regal and Leeson are trademarks of Regal Beloit Corporation or one of its affiliated companies.

## Nameplate Specifications

| Output HP              | 0.75 Hp       | Output KW                  | 0.56 kW                         |
|------------------------|---------------|----------------------------|---------------------------------|
| Frequency              | 60 Hz         | Voltage                    | 208-230/460 V                   |
| Current                | 3.1-3.0/1.5 A | Speed                      | 1140 rpm                        |
| Service Factor         | 1.15          | Phase                      | 3                               |
| Efficiency             | 78.5 %        | Power Factor               | 62.7                            |
| Duty                   | Continuous    | Insulation Class           | F                               |
| Design Code            | В             | KVA Code                   | J                               |
| Frame                  | 56C           | Enclosure                  | Totally Enclosed Non Ventilated |
| Thermal Protection     | No            | Ambient Temperature        | 40 °C                           |
| Drive End Bearing Size | 6205          | Opp Drive End Bearing Size | 6205                            |
| UL                     | Recognized    | CSA                        | Υ                               |
| CE                     | Υ             | IP Code                    | 69                              |

## **Technical Specifications**

| Electrical Type       | Squirrel Cage Induction Run | Starting Method       | Across The Line |
|-----------------------|-----------------------------|-----------------------|-----------------|
| Poles                 | 6                           | Rotation              | Reversible      |
| Resistance Main       | 4.65 Ohms                   | Mounting              | Rigid base      |
| Motor Orientation     | Horizontal                  | Drive End Bearing     | Ball            |
| Opp Drive End Bearing | Ball                        | Frame Material        | Stainless Steel |
| Shaft Type            | NEMA 56                     | Overall Length        | 13.21 in        |
| Frame Length          | 8.00 in                     | Shaft Diameter        | 0.625 in        |
| Shaft Extension       | 2.06 in                     | Assembly/Box Mounting | F1/F2 CAPABLE   |