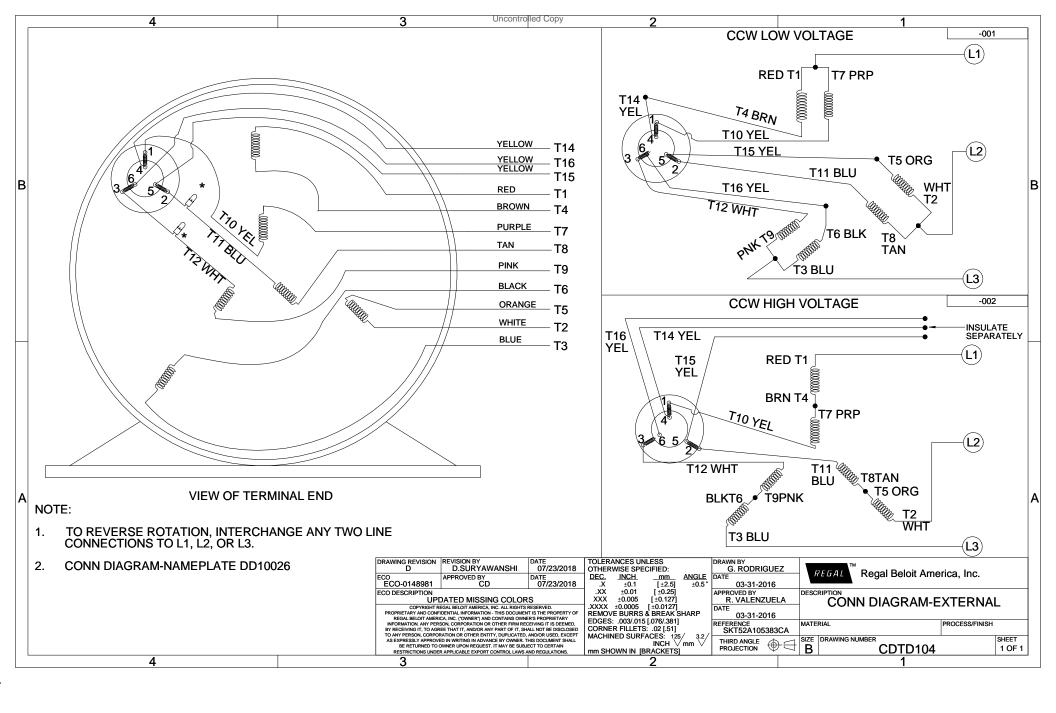

## **Technical Specifications**

| Electrical Type       | Squirrel Cage Induction Run | Starting Method       | Across The Line |
|-----------------------|-----------------------------|-----------------------|-----------------|
| Poles                 | 4                           | Rotation              | Reversible      |
| Mounting              | Resilient Base              | Motor Orientation     | HORIZONTAL      |
| Drive End Bearing     | BALL                        | Opp Drive End Bearing | BALL            |
| Frame Material        | Rolled Steel                | Shaft Type            | NEMA 56         |
| Overall Length        | 11.54 in                    | Frame Length          | 7.15 in         |
| Shaft Diameter        | 0.625 in                    | Shaft Extension       | 2.03 in         |
| Assembly/Box Mounting | F1 ONLY                     |                       |                 |
| Outline Drawing       | OL56100185-001              | Connection Diagram    | CDTD104         |
|                       |                             |                       |                 |