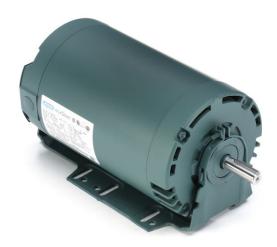

## PRODUCT INFORMATION PACKET

Model No: 56T17DRS70001A3A

Catalog No: E119879.00

..1/2HP..1725RPM.S56.DP.230/460V.3PH.60HZ.CONT.40C.1.25SF.RESILIENT BASE..AUTOMATIC......

Open Drip Proof (ODP)

Regal and Leeson are trademarks of Regal Beloit Corporation or one of its affiliated companies.

## **Nameplate Specifications**

| Output HP                  | 0.50 Hp        | Output KW              | 0.37 kW       |
|----------------------------|----------------|------------------------|---------------|
| Frequency                  | 60 Hz          | Voltage                | 208-230/460 V |
| Current                    | 1.7-1.8/0.90 A | Speed                  | 1725 rpm      |
| Service Factor             | 1.25           | Phase                  | 3             |
| Efficiency                 | 78.2 %         | Duty                   | Continuous    |
| Insulation Class           | В              | Design Code            | В             |
| KVA Code                   | Р              | Frame                  | 56            |
| Enclosure                  | Drip Proof     | Overload Protector     | Automatic     |
| Ambient Temperature        | 40 °C          | Drive End Bearing Size | 6203          |
| Opp Drive End Bearing Size | 6203           | UL                     | Recognized    |
| CSA                        | Υ              | CE                     | Υ             |
| IP Code                    | 22             |                        |               |

## **Technical Specifications**

| Electrical Type       | Squirrel Cage Induction Run | Starting Method       | Across The Line |
|-----------------------|-----------------------------|-----------------------|-----------------|
| Poles                 | 4                           | Rotation              | Reversible      |
| Mounting              | Resilient Base              | Motor Orientation     | HORIZONTAL      |
| Drive End Bearing     | BALL                        | Opp Drive End Bearing | BALL            |
| Frame Material        | Rolled Steel                | Shaft Type            | NEMA 56         |
| Overall Length        | 11.54 in                    | Frame Length          | 7.15 in         |
| Shaft Diameter        | 0.625 in                    | Shaft Extension       | 2.03 in         |
| Assembly/Box Mounting | F1 ONLY                     |                       |                 |
| Outline Drawing       | OL56100185-001              | Connection Diagram    | CDTD104         |
|                       |                             |                       |                 |