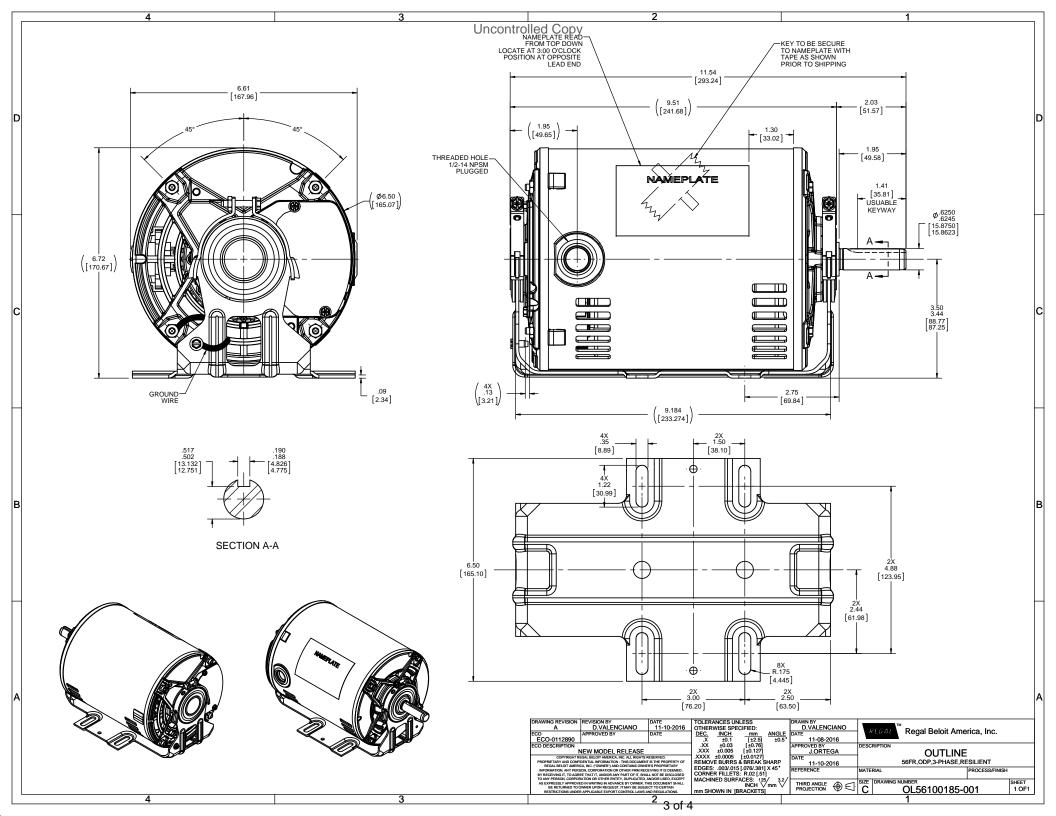

## **Technical Specifications**

| Electrical Type       | Squirrel Cage Induction Run | Starting Method       | Across The Line |
|-----------------------|-----------------------------|-----------------------|-----------------|
| Poles                 | 4                           | Rotation              | Reversible      |
| Mounting              | Resilient Base              | Motor Orientation     | HORIZONTAL      |
| Drive End Bearing     | BALL                        | Opp Drive End Bearing | BALL            |
| Frame Material        | Rolled Steel                | Shaft Type            | NEMA 56         |
| Overall Length        | 11.54 in                    | Frame Length          | 7.15 in         |
| Shaft Diameter        | 0.625 in                    | Shaft Extension       | 2.03 in         |
| Assembly/Box Mounting | F1 ONLY                     |                       |                 |
| Outline Drawing       | OL56100185-001              | Connection Diagram    | CDTD104         |
|                       |                             |                       |                 |