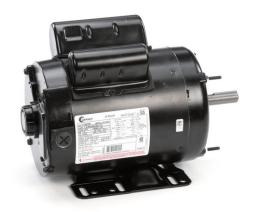

## PRODUCT INFORMATION PACKET

Model No: C782RB Catalog No: C782RB

1.0 HP Belt Drive Fan Motor, 1 phase, 1800 RPM, 230/115 V, 56 Frame, TENV

Belt Drive Fan Motors

## Nameplate Specifications

| Output HP          | 1.0 Hp              | Output KW           | 0.75 kW                         |
|--------------------|---------------------|---------------------|---------------------------------|
| Frequency          | 60/50 Hz            | Voltage             | 230/115 V                       |
| Current            | 4.3/8.6//5.2/10.4 A | Speed               | 1725/1425 rpm                   |
| Service Factor     | 1.4                 | Phase               | 1                               |
| Duty               | Continuous          | Insulation Class    | В                               |
| Frame              | L56                 | Enclosure           | Totally Enclosed Non Ventilated |
| Thermal Protection | Thermally Protected | Ambient Temperature | 40 °C                           |
| UL                 | Recognized          | CSA                 | Υ                               |
| CE                 | N                   |                     |                                 |
|                    |                     |                     |                                 |

## **Technical Specifications**

| Electrical Type       | Capacitor Start, Capacitor Run, Low<br>Starting Torque, Single Or Dual Voltage | Starting Method    | Across The Line      |
|-----------------------|--------------------------------------------------------------------------------|--------------------|----------------------|
| Poles                 | 4                                                                              | Rotation           | Reversible Clockwise |
| Mounting              | Removable Base                                                                 | Drive End Bearing  | Ball                 |
| Opp Drive End Bearing | Ball                                                                           | Frame Material     | Rolled Steel         |
| Shaft Type            | Keyed                                                                          | Overall Length     | 12.19 in             |
| Frame Length          | 6.25 in                                                                        | Shaft Diameter     | 0.625 in             |
| Shaft Extension       | 1.94 in                                                                        |                    |                      |
| Outline Drawing       | C782RB-S01                                                                     | Connection Drawing | 17050301.PCX         |