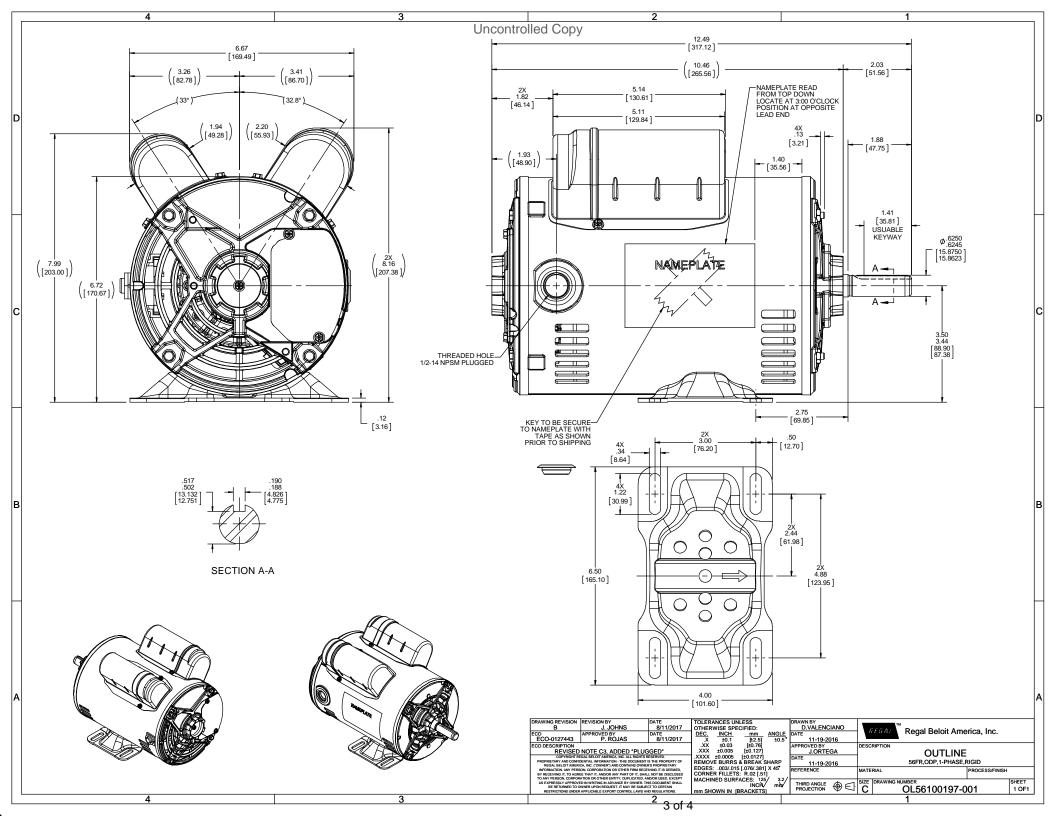

## **Technical Specifications**

| Electrical Type       | Capacitor Start Capacitor Run | Starting Method       | Across The Line            |
|-----------------------|-------------------------------|-----------------------|----------------------------|
| Poles                 | 4                             | Rotation              | Selective Counterclockwise |
| Mounting              | Rigid base                    | Motor Orientation     | HORIZONTAL                 |
| Drive End Bearing     | BALL                          | Opp Drive End Bearing | BALL                       |
| Frame Material        | Rolled Steel                  | Shaft Type            | NEMA 56                    |
| Overall Length        | 12.49 in                      | Frame Length          | 8.15 in                    |
| Shaft Diameter        | 0.625 in                      | Shaft Extension       | 1.88 in                    |
| Assembly/Box Mounting | F1 ONLY                       |                       |                            |
| Outline Drawing       | OL56100197-001                | Connection Diagram    | CDBD108                    |
|                       |                               |                       |                            |