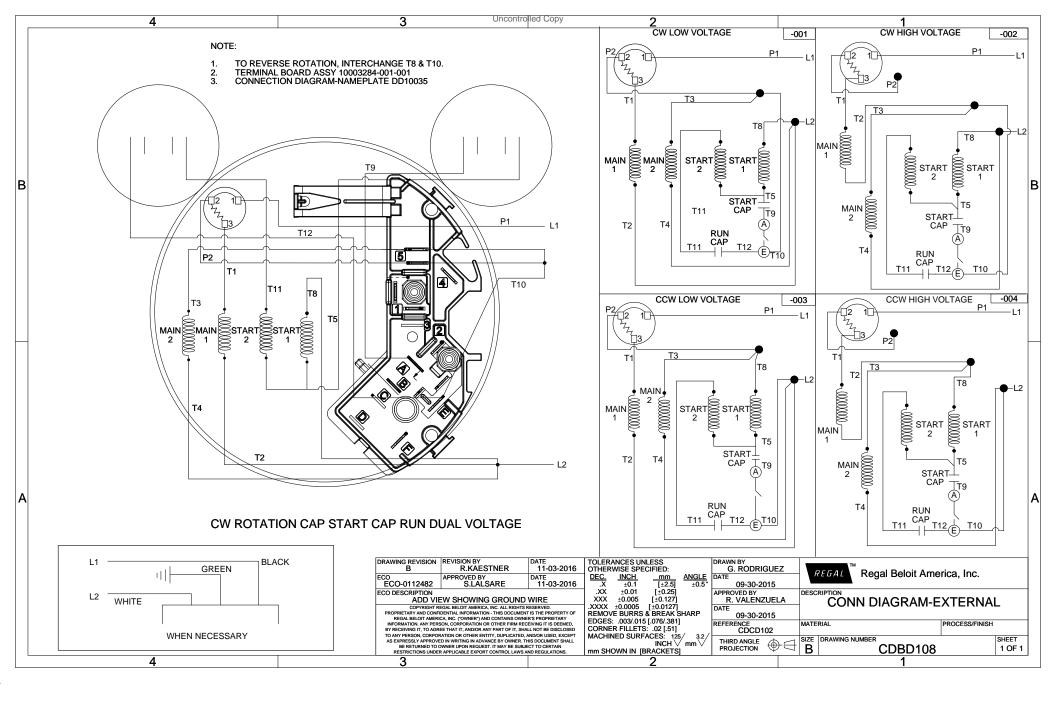

## **Technical Specifications**

| Electrical Type       | Capacitor Start Capacitor Run | Starting Method       | Across The Line            |
|-----------------------|-------------------------------|-----------------------|----------------------------|
| Poles                 | 4                             | Rotation              | Selective Counterclockwise |
| Mounting              | Rigid base                    | Motor Orientation     | HORIZONTAL                 |
| Drive End Bearing     | BALL                          | Opp Drive End Bearing | BALL                       |
| Frame Material        | Rolled Steel                  | Shaft Type            | NEMA 56                    |
| Overall Length        | 12.49 in                      | Frame Length          | 8.15 in                    |
| Shaft Diameter        | 0.625 in                      | Shaft Extension       | 1.88 in                    |
| Assembly/Box Mounting | F1 ONLY                       |                       |                            |
| Outline Drawing       | OL56100197-001                | Connection Diagram    | CDBD108                    |
|                       |                               |                       |                            |