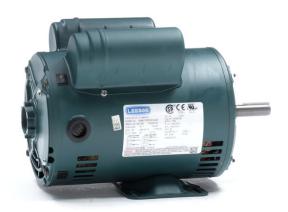

## PRODUCT INFORMATION PACKET

Model No: M56B17DRR70014A3A

Catalog No: E119855.00

3/4HP..1725RPM.56.DP.115/230V.1PH.60HZ.CONT.40C.1.25SF.RIGID......GENERAL

PURPOSE.MANUAL......
Open Drip Proof (ODP)

Regal and Leeson are trademarks of Regal Beloit Corporation or one of its affiliated companies.

## **Nameplate Specifications**

| Output HP                  | 0.75 Hp       | Output KW              | 0.56 kW       |
|----------------------------|---------------|------------------------|---------------|
| Frequency                  | 60 Hz         | Voltage                | 115/208-230 V |
| Current                    | 6.6/3.5-3.3 A | Speed                  | 1725 rpm      |
| Service Factor             | 1.25          | Phase                  | 1             |
| Efficiency                 | 81.8 %        | Duty                   | Continuous    |
| Insulation Class           | В             | Design Code            | N             |
| KVA Code                   | L             | Frame                  | 56            |
| Enclosure                  | Drip Proof    | Overload Protector     | Manual        |
| Ambient Temperature        | 40 °C         | Drive End Bearing Size | 6203          |
| Opp Drive End Bearing Size | 6203          | UL                     | Recognized    |
| CSA                        | Υ             | CE                     | Υ             |
| IP Code                    | 22            |                        |               |

## **Technical Specifications**

| Electrical Type       | Capacitor Start Capacitor Run | Starting Method       | Across The Line            |
|-----------------------|-------------------------------|-----------------------|----------------------------|
| Poles                 | 4                             | Rotation              | Selective Counterclockwise |
| Mounting              | Rigid base                    | Motor Orientation     | HORIZONTAL                 |
| Drive End Bearing     | BALL                          | Opp Drive End Bearing | BALL                       |
| Frame Material        | Rolled Steel                  | Shaft Type            | NEMA 56                    |
| Overall Length        | 12.49 in                      | Frame Length          | 8.15 in                    |
| Shaft Diameter        | 0.625 in                      | Shaft Extension       | 1.88 in                    |
| Assembly/Box Mounting | F1 ONLY                       |                       |                            |
| Outline Drawing       | OL56100197-001                | Connection Diagram    | CDBD108                    |
|                       |                               |                       |                            |