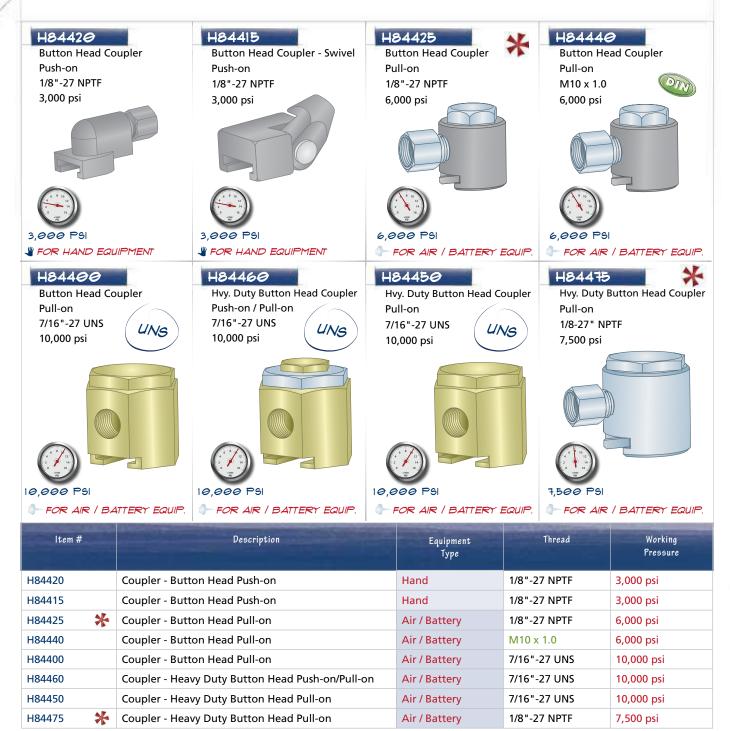

## COUPLERS

## BUTTON HEAD

Button head couplers are designed to push or pull over the head of a button head grease fitting. The slot opening for the standard button head couplers is designed for a 5/8" and 15.0 mm button head grease fitting. Heavy Duty button head couplers have a larger opening to accommodate a larger head.

H84400, H84460 \$ H84450 BUTTON HEAD COUPLERS POSSESS UNS THREADS AND REQUIRE A THREAD ADAPTER

All manufacturer names and numbers are for cross reference identification purposes only. In no way are we implying that our parts were made by the manufacturers listed. Prices, materials, dimensions, tolerances, designs and grades subject to change without notice. © G.L. Huyett 2019