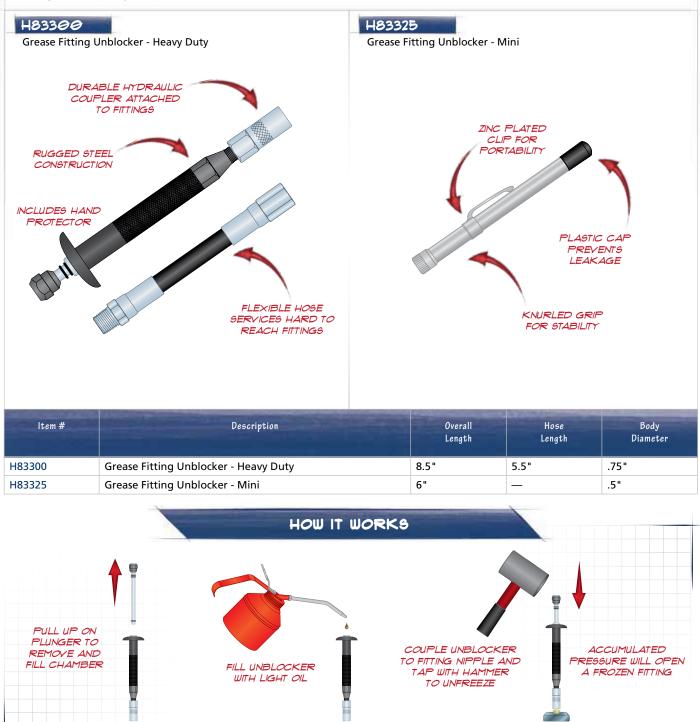

## UNBLOCKER

This precision tool is specially engineered to quickly and easily unplug stubborn grease fittings. To operate, a light weight oil is injected into the tool's reservoir. The plunger is then inserted, and a tap from a hammer injects the oil into the fitting, loosening the internal components. The mini unblocker is half the weight of the standard model — small enough to keep in your pocket.