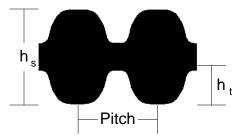

## **Belt Section Dimensions**

| Tooth | Pitch  | h <sub>s</sub> | h <sub>t</sub> |
|-------|--------|----------------|----------------|
| Type  | (mm)   | (mm)           | (mm)           |
| GT    | 14.000 | 15.000         | 6.190          |