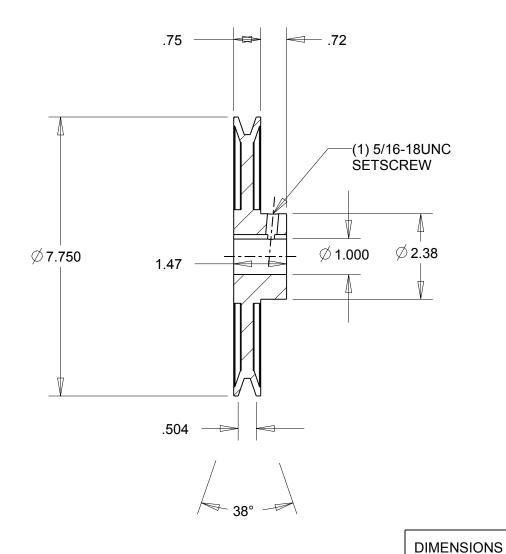

NOTES:

1. SURFACE FINISH PER MPTA B4

2. COATING: PAINT

|                                                                                                                                                                                                                                                                                                                                                                                    | DIMENSIONS<br>ARE IN INCHES | Gates Corporation Denver, Colorado |
|------------------------------------------------------------------------------------------------------------------------------------------------------------------------------------------------------------------------------------------------------------------------------------------------------------------------------------------------------------------------------------|-----------------------------|------------------------------------|
|                                                                                                                                                                                                                                                                                                                                                                                    | Material: IRON              | Gates Part No: AK79 1              |
| This drawing is a stock power transmission component. Details shown which do not affect drive function may be changed without any notification.  This document is the property of Gates Corporation. It may not be reproduced in whole or in part or provided to third parties without written authorization from Gates Corporation. All rights are reserved including copyrights. | Finish: PAINT               | Gates Product No: 78052506         |
|                                                                                                                                                                                                                                                                                                                                                                                    | Weight:<br>4.3              | Drawing No: AK79 1                 |