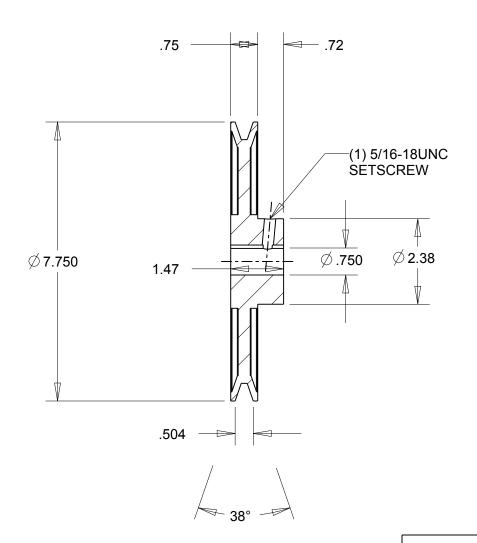

NOTES: 1. SURFACE FINISH PER MPTA B4 2. COATING: PAINT

|                                                                                                                                                                                                                                                                                                                                                                                               | DIMENSIONS<br>ARE IN INCHES | Gates Corporation<br>Denver, Colorado |
|-----------------------------------------------------------------------------------------------------------------------------------------------------------------------------------------------------------------------------------------------------------------------------------------------------------------------------------------------------------------------------------------------|-----------------------------|---------------------------------------|
|                                                                                                                                                                                                                                                                                                                                                                                               | Material: IRON              | Gates Part No: AK79.3/4               |
| This drawing is a stock power transmission component. Details shown which do not affect<br>drive function may be changed without any notification.<br>This document is the property of Gates Corporation. It may not be reproduced in whole<br>or in part or provided to third parties without written authorization from Gates<br>Corporation. All rights are reserved including copyrights. | Finish: PAINT               | Gates Product No: 78052504            |
|                                                                                                                                                                                                                                                                                                                                                                                               | Weight:<br>4.3              | Drawing No:<br>AK79.3/4               |