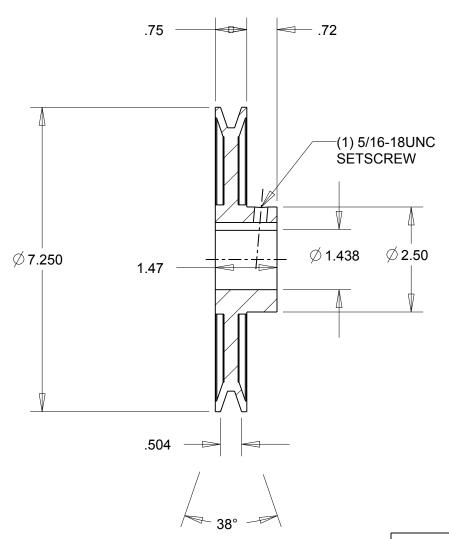

NOTES: 1. SURFACE FINISH PER MPTA B4 2. COATING: PAINT

This drawing is a stock power transmission component. Details shown which do not affect drive function may be changed without any notification. This document is the property of Gates Corporation. It may not be reproduced in whole

or in part or provided to third parties without written authorization from Gates

Corporation. All rights are reserved including copyrights.

|  | DIMENSIONS<br>ARE IN INCHES | Gates Corporation<br>Denver, Colorado |
|--|-----------------------------|---------------------------------------|
|  | Material: IRON              | Gates Part No: AK74 1.7/16            |
|  | Finish: PAINT               | Gates Product No: 78052500            |
|  | Weight:<br>3.7              | Drawing No:<br>AK74 1.7/16            |