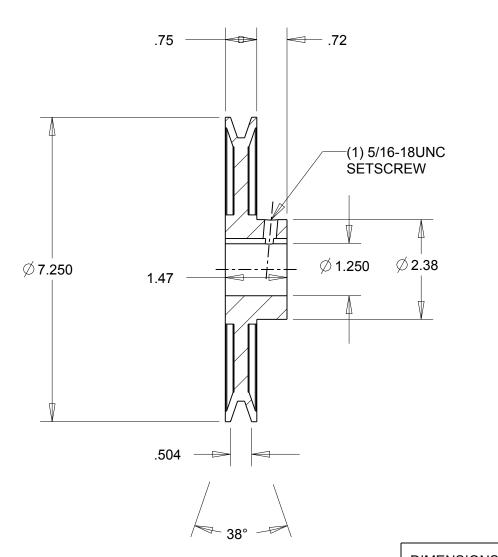

NOTES: 1. SURFACE FINISH PER MPTA B4 2. COATING: PAINT

|                                                                                                                                                                                                                                                                                                                                                                                               | DIMENSIONS<br>ARE IN INCHES | Gates Corporation<br>Denver, Colorado |
|-----------------------------------------------------------------------------------------------------------------------------------------------------------------------------------------------------------------------------------------------------------------------------------------------------------------------------------------------------------------------------------------------|-----------------------------|---------------------------------------|
|                                                                                                                                                                                                                                                                                                                                                                                               | Material: IRON              | Gates Part No: AK74 1.1/4             |
| This drawing is a stock power transmission component. Details shown which do not affect<br>drive function may be changed without any notification.<br>This document is the property of Gates Corporation. It may not be reproduced in whole<br>or in part or provided to third parties without written authorization from Gates<br>Corporation. All rights are reserved including copyrights. | Finish: PAINT               | Gates Product No: 78052499            |
|                                                                                                                                                                                                                                                                                                                                                                                               | Weight:<br>3.8              | Drawing No:<br>AK74 1.1/4             |