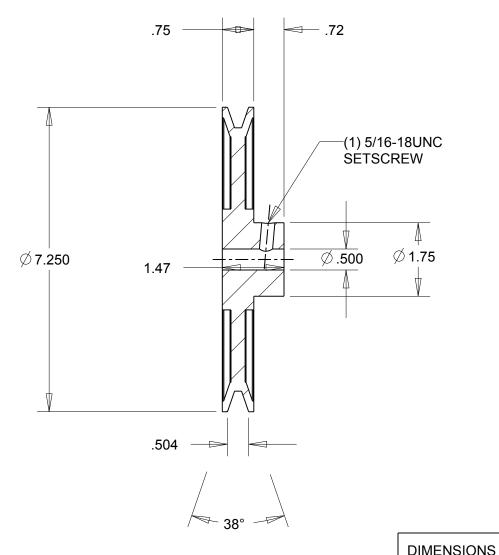

NOTES:

1. SURFACE FINISH PER MPTA B4

2. COATING: PAINT

|                                                                                                                                                                                                                                                                                                                                                                                    | DIMENSIONS<br>ARE IN INCHES | Gates Corporation Denver, Colorado |
|------------------------------------------------------------------------------------------------------------------------------------------------------------------------------------------------------------------------------------------------------------------------------------------------------------------------------------------------------------------------------------|-----------------------------|------------------------------------|
|                                                                                                                                                                                                                                                                                                                                                                                    | Material: IRON              | Gates Part No: AK74.1/2            |
| This drawing is a stock power transmission component. Details shown which do not affect drive function may be changed without any notification.  This document is the property of Gates Corporation. It may not be reproduced in whole or in part or provided to third parties without written authorization from Gates Corporation. All rights are reserved including copyrights. | Finish: PAINT               | Gates Product No: 78052492         |
|                                                                                                                                                                                                                                                                                                                                                                                    | Weight:<br>3.6              | Drawing No:<br>AK74.1/2            |