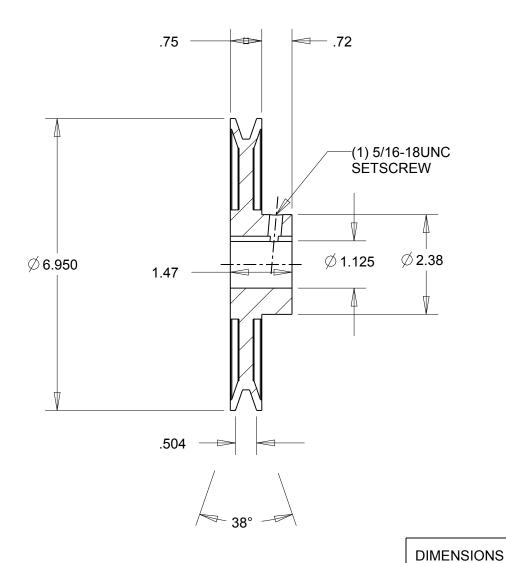

NOTES:

1. SURFACE FINISH PER MPTA B4

2. COATING: PAINT

|                                                                                                                                                                                                                                                                                                                                                                                    | DIMENSIONS<br>ARE IN INCHES | Gates Corporation Denver, Colorado |
|------------------------------------------------------------------------------------------------------------------------------------------------------------------------------------------------------------------------------------------------------------------------------------------------------------------------------------------------------------------------------------|-----------------------------|------------------------------------|
|                                                                                                                                                                                                                                                                                                                                                                                    | Material: IRON              | Gates Part No: AK71 1.1/8          |
| This drawing is a stock power transmission component. Details shown which do not affect drive function may be changed without any notification.  This document is the property of Gates Corporation. It may not be reproduced in whole or in part or provided to third parties without written authorization from Gates Corporation. All rights are reserved including copyrights. | Finish: PAINT               | Gates Product No: 78052487         |
|                                                                                                                                                                                                                                                                                                                                                                                    | Weight:<br>4.1              | Drawing No: AK71 1.1/8             |